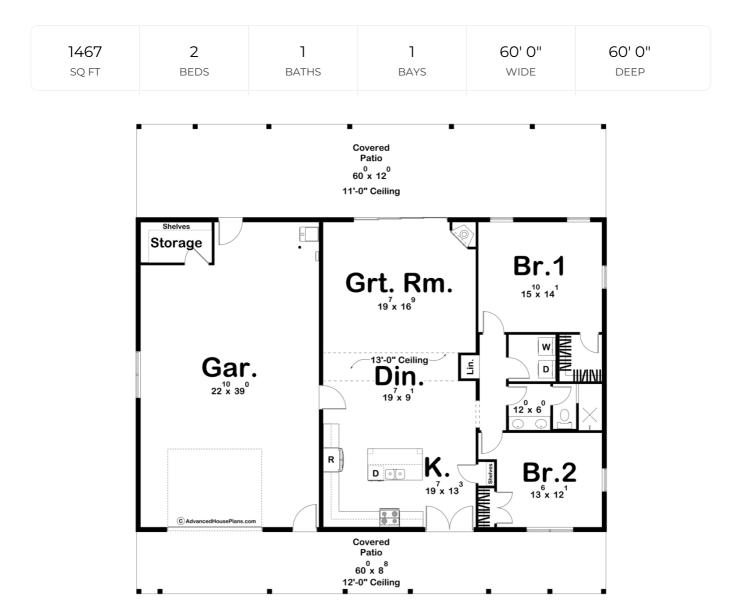

## **Construction Specs**

Layout

Bedrooms

| Bathrooms                                                              | 1                            |
|------------------------------------------------------------------------|------------------------------|
| Garage Bays                                                            | 1                            |
| Square Footage                                                         |                              |
| Main Level                                                             | 1467 Sq. Ft.                 |
| Covered Area                                                           | 1200 Sq. Ft.                 |
| Garage                                                                 | 878 Sq. Ft.                  |
| Total Finished Area                                                    | 1467 Sq. Ft.                 |
| Exterior Dimensions                                                    |                              |
| Width                                                                  | 60' 0"                       |
| Depth                                                                  | 60' 0"                       |
| Ridge Height<br>Calculated from main floor line                        | 24' 7"                       |
| Default Construction Stats<br>Stats are unique to the individual plan. |                              |
| Foundation Type                                                        | Slab                         |
| Exterior Wall Construction                                             | 2x6                          |
| Roof Pitches                                                           | Primary 6/12, Secondary 3/12 |
| Main Wall Height                                                       | 14'                          |

## **Plan Description**

Nestled in the heart of rustic charm and modern convenience, this small barndominium house plan is a testament to efficient living with a touch of elegance. As you approach this unique home, you'll be greeted by the welcoming sight of a covered porch spanning the front and rear of the house, creating a perfect setting for quiet moments or gatherings with friends and family. Oversized One-Car Garage: The house boasts an oversized one-car garage with ample storage space. Whether you have a vehicle to park or need storage for your outdoor equipment, this garage offers practicality and convenience.Open-Concept Living: Stepping inside, you'll discover a thoughtfully designed open-concept living space. The kitchen, complete with a snack bar and a generous pantry, is a chef's delight, making meal preparation a breeze. The snack bar is perfect for casual dining or for entertaining guests while you cook.Dining Space: The dining area seamlessly flows from the kitchen, providing a lovely space for family dinners and social gatherings. High ceilings create an inviting and spacious atmosphere. Great Room: The heart of this house is the great room, featuring a cozy corner fireplace that adds warmth and character to the living space. The fireplace is the ideal focal point for gatherings on chilly evenings. A large slider door opens up to the rear covered patio, seamlessly connecting indoor and outdoor living spaces.Bedrooms: This house plan offers two bedrooms, designed with comfort and relaxation in mind. The bedrooms share a wellappointed hall bathroom, providing convenience for both residents and guests. In this efficient layout, you'll find a convenient hall laundry area, ensuring that your household chores are completed with ease and efficiency. With its compact yet functional design, this small barndominium house plan maximizes every square foot, making it the perfect choice for those who appreciate the beauty of simplicity and efficient living. The covered porches, inviting kitchen, and open living spaces create a warm and welcoming atmosphere that's sure to make you feel right at home. Whether you're starting a new