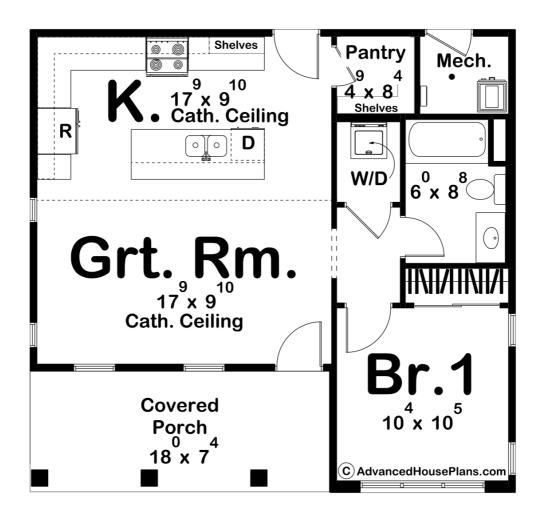

## 30418 - Spring Rose Data Sheet

| 642   | 1    | 1     | 0    | 29' 0" | 27' 4" |  |
|-------|------|-------|------|--------|--------|--|
| SQ FT | BEDS | BATHS | BAYS | WIDE   | DEEP   |  |

## **Construction Specs**

Layout

Bedrooms

| Bathrooms                                                              | 1                            |
|------------------------------------------------------------------------|------------------------------|
| Square Footage                                                         |                              |
| Main Level                                                             | 642 Sq. Ft.                  |
| Covered Area                                                           | 126 Sq. Ft.                  |
| Total Finished Area                                                    | 642 Sq. Ft.                  |
| Exterior Dimensions                                                    |                              |
| Width                                                                  | 29' 0"                       |
| Depth                                                                  | 27' 4"                       |
| Ridge Height<br>Calculated from main floor line                        | 17' 3"                       |
| Default Construction Stats<br>Stats are unique to the individual plan. |                              |
| Foundation Type                                                        | Slab                         |
| Exterior Wall Construction                                             | 2x4                          |
| Roof Pitches                                                           | Primary 8/12, Secondary 3/12 |
| Main Wall Height                                                       | 9'                           |

## **Plan Description**

Nestled in the heart of tranquility, this modern cottage Accessory Dwelling Unit (ADU) offers a perfect blend of contemporary design and cozy comfort. Situated on a lush plot, this compact yet stylish dwelling is an ideal retreat for those seeking a harmonious balance between urban convenience and rural serenity. This ADU exterior boasts charming facade, creating a warm and inviting atmosphere. Large windows allow an abundance of natural light to flood the interior, seamlessly connecting the indoor and outdoor spaces. Step inside to discover an open-concept living area, characterized by clean lines and a neutral color palette that enhances the sense of space. The living room is adorned with tasteful furnishings, providing a comfortable setting for relaxation. The kitchen is a modern chef's dream, equipped with state-of-the-art appliances, custom cabinetry, and a spacious island for both culinary endeavors and casual dining. Whether used as a guest house, home office, or a haven for a downsized lifestyle, this modern cottage ADU is a testament to thoughtful design and harmonious living, offering a peaceful retreat that seamlessly integrates into its natural surroundings.