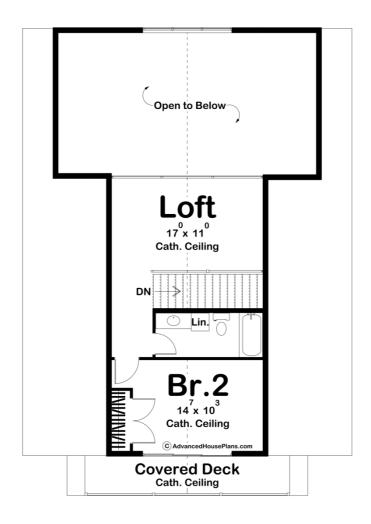

## **Plan Description**

The Spearfish plan is a stunning Modern A-Frame Cabin Plan. The exterior is sure to impress with its cedar siding and large metal roof. One step inside the home and you'll be impressed with the open layout. The kitchen includes a pantry, a large island with a snack bar, and ample counter space. The great room lies under a soaring 2 story cathedral ceiling and is warmed by a fireplace that is flanked by built-in bookshelves. A large quad sliding glass door leads from the great room to the rear of the home. The master suite is conveniently located on the main floor and includes its own large quad sliding glass door to the front of the home. The master bathroom includes his/her vanities. The second floor adds an additional bedroom and a wonderful loft area. The bedroom feels huge with its tall cathedral ceiling.