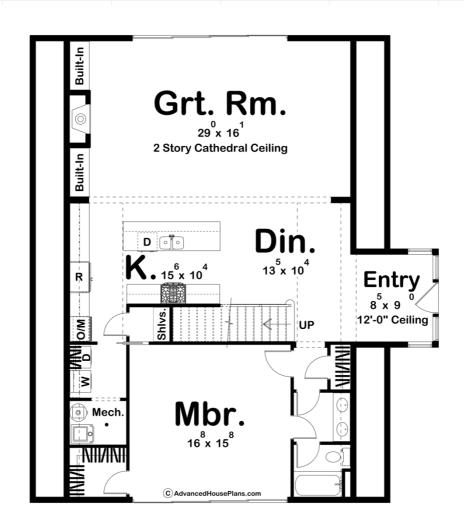

## **Plan Description**

The Spearfish plan is a stunning Modern A-Frame Cabin Plan. The exterior is sure to impress with its cedar siding and large metal roof. One step inside the home and you'll be impressed with the open layout. The kitchen includes a pantry, a large island with a snack bar, and ample counter space. The great room lies under a soaring 2 story cathedral ceiling and is warmed by a fireplace that is flanked by built-in bookshelves. A large quad sliding glass door leads from the great room to the rear of the home. The master suite is conveniently located on the main floor and includes its own large quad sliding glass door to the front of the home. The master bathroom includes his/her vanities. The second floor adds an additional bedroom and a wonderful loft area. The bedroom feels huge with its tall cathedral ceiling.