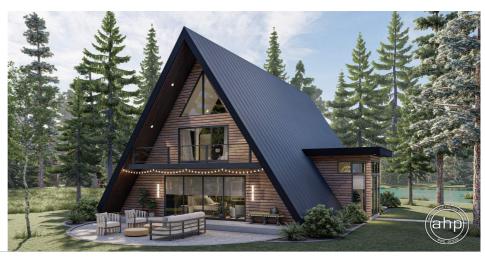

## **Plan Description**

The Spearfish plan is a stunning Modern A-Frame Cabin Plan. The exterior is sure to impress with its cedar siding and large metal roof. One step inside the home and you'll be impressed with the open layout. The kitchen includes a pantry, a large island with a snack bar, and ample counter space. The great room lies under a soaring 2 story cathedral ceiling and is warmed by a fireplace that is flanked by built-in bookshelves. A large quad sliding glass door leads from the great room to the rear of the home. The master suite is conveniently located on the main floor and includes its own large quad sliding glass door to the front of the home. The master bathroom includes his/her vanities. The second floor adds an additional bedroom and a wonderful loft area. The bedroom feels huge with its tall cathedral ceiling.