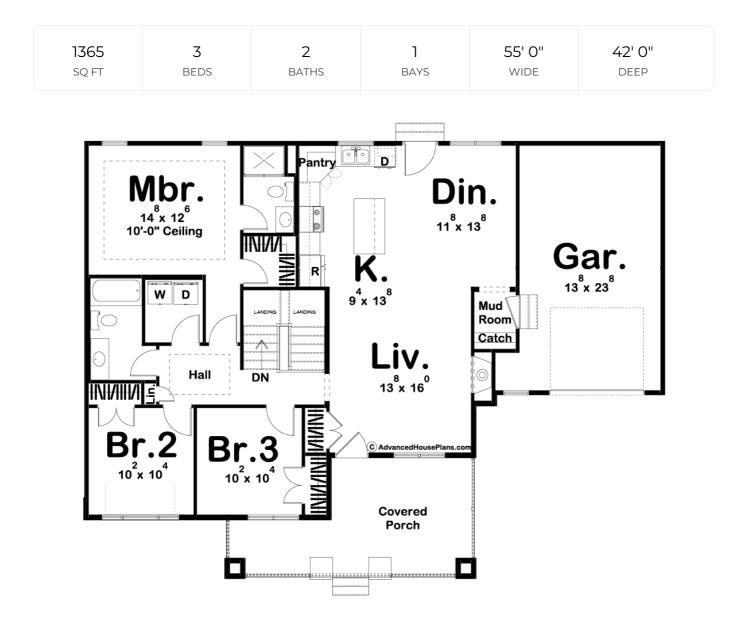

## **Construction Specs**

Layout

Bedrooms

| Bathrooms                                                              | 2                             |
|------------------------------------------------------------------------|-------------------------------|
| Garage Bays                                                            | 1                             |
| Square Footage                                                         |                               |
| Main Level                                                             | 1365 Sq. Ft.                  |
| Garage                                                                 | 359 Sq. Ft.                   |
| Total Finished Area                                                    | 1365 Sq. Ft.                  |
| Exterior Dimensions                                                    |                               |
| Width                                                                  | 55' 0"                        |
| Depth                                                                  | 42' 0"                        |
| Default Construction Stats<br>Stats are unique to the individual plan. |                               |
| Foundation Type                                                        | Basement                      |
| Exterior Wall Construction                                             | 2x4                           |
| Roof Pitches                                                           | 8/12 Primary, 12/12 Secondary |
| Foundation Wall Height                                                 | 9'                            |
| Main Wall Height                                                       | 9'                            |

## **Plan Description**

If you love old-world charm, the Spaulding plan is perfect for you. This charming cottage style plan has an exterior that features shake siding and lap siding along with sturdy columns on the front covered porch. Once inside the home, you'll see the home's great open floor plan. The kitchen includes a walk-in pantry and a large kitchen island with a snack bar. The master suite featured a walk-in closet and a tray ceiling. Bedrooms 2 and 3 share a conveniently located hall bathroom. The Spaulding's 1 car garage accesses the home through a convenient mudroom that includes a wonderful catchall. This home's simple yet elegant floor plan is a dream for both homeowners and builders alike. Be sure to check out our other small house plans.