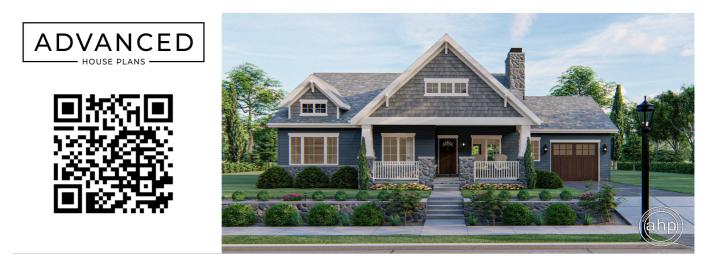

## **Plan Description**

If you love old-world charm, the Spaulding plan is perfect for you. This charming cottage style plan has an exterior that features shake siding and lap siding along with sturdy columns on the front covered porch. Once inside the home, you'll see the home's great open floor plan. The kitchen includes a walk-in pantry and a large kitchen island with a snack bar. The master suite featured a walk-in closet and a tray ceiling. Bedrooms 2 and 3 share a conveniently located hall bathroom. The Spaulding's 1 car garage accesses the home through a convenient mudroom that includes a wonderful catchall. This home's simple yet elegant floor plan is a dream for both homeowners and builders alike. Be sure to check out our other small house plans.