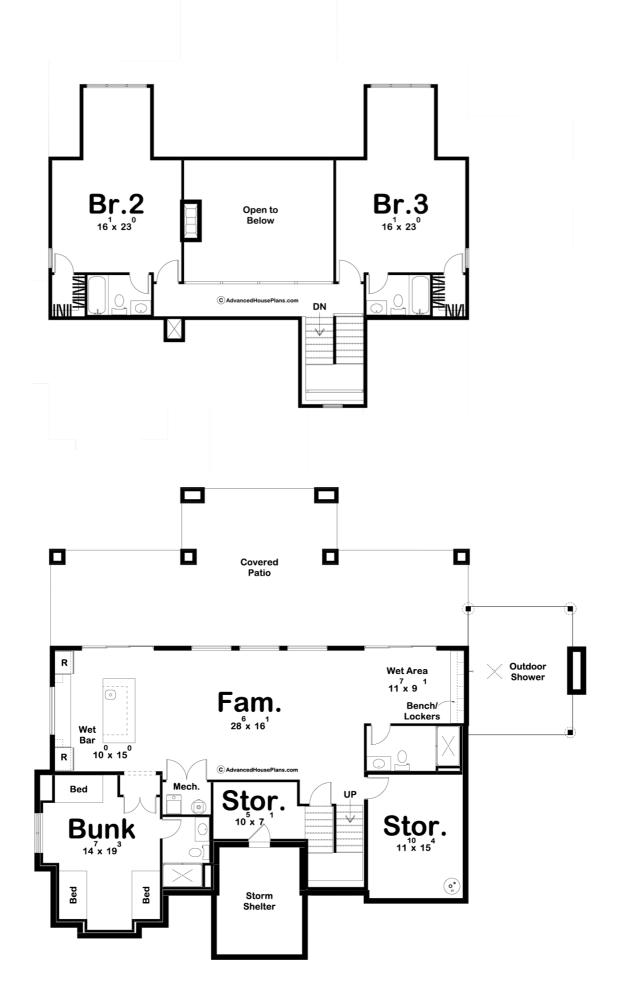

## **Plan Description**

This rustic, craftsman style lake house has everything you need to get the most out of the lake living lifestyle. The charming exterior textures of stone and shake siding give this home great curb appeal. Once you step inside the home, you will be blown away by the large great room that lies under a 2 story cathedral ceiling and provides an amazing lake view through 3 large windows. Adjacent to the great room you will find the kitchen and dining area. The kitchen includes a walk-in pantry and a kitchen island with a snack bar. The master suite lies on the other side of the main floor and includes a large master bath with his/her vanities, a soaking tub, an enclosed toilet, and a walk-in closet. Upstairs you will find 2 bedrooms that each include a bathroom and walk-in closet. If you are looking for outdoor entertainment space, the Smith Lake plan has you covered. Just off the rear of the house, you'll find a massive covered deck with a cathedral ceiling. The deck can be accessed through sliding doors from the dining room or the master suite. 2 curved staircases lead from the deck down to the lake level. Just to the right side of the house, you have a perfect screened deck with a fireplace. A 2 car detached garage accesses the home through a breezeway. This plan includes an optional finished basement that is not included in the finished square

footage.As you walk down the stairs to the finished basement, you enter a massive family room with views to the lake out large windows. You will also find a wet bar and a bunk room. As you come off of the lake you will find an outdoor shower on the lower level and a wet area to keep your house dry.