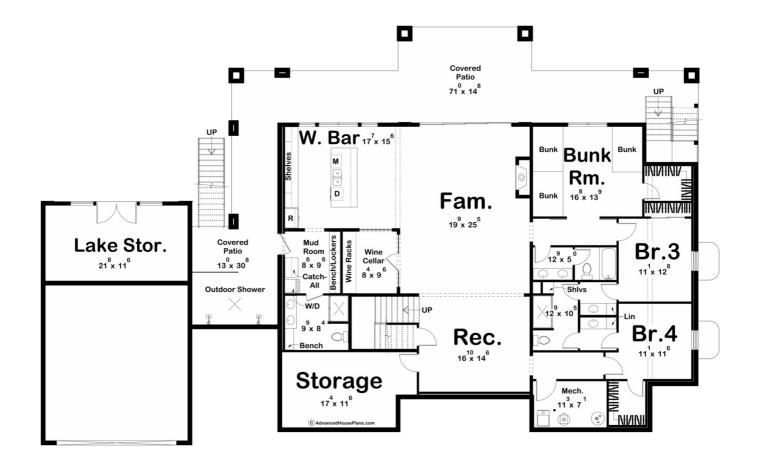

## **Plan Description**

Step into the ultimate mountain retreat, where luxury meets nature in perfect harmony. This exceptional mountain-style lake house is more than a home; it's a haven for those seeking tranquility, breathtaking views, and refined living. Tucked away in a private enclave, this lake house offers an unparalleled sense of seclusion. As you enter through the open-concept space, a formal living room awaits—a retreat within your sanctuary, perfect for quiet moments or intimate gatherings. The heart of this home is the expansive kitchen featuring not one but two islands. Designed for both culinary enthusiasts and entertainers, this space boasts modern appliances, ample storage, and a seamless connection to the main living area. The great room is the centerpiece, featuring a wood-burning fireplace that exudes warmth on chilly mountain evenings. The large cathedral ceiling creates an open and airy ambiance, and a wall of expansive windows provides uninterrupted views of the surrounding natural beauty. Step outside onto the covered deck, an extension of your living space, where the beauty of the outdoors seamlessly merges with your interior. Enjoy panoramic views of the lake and mountains, creating an inviting backdrop for relaxation, entertaining, and stargazing. The enclosed staircase leads you down to the lower level, enhancing the connection with nature. The walkout basement is a retreat in itself, opening onto a spacious covered patio. This versatile space offers endless possibilities for outdoor activities, gatherings, or quiet moments of contemplation.On the main level, discover two bedrooms and three bathrooms, ensuring comfort and convenience for both residents and guests. The master bedroom is a sanctuary, featuring generous proportions and large windows framing the picturesque surroundings. The master bathroom suite is a haven of luxury, including a sophisticated wet room for relaxation. The master closet seamlessly leads into the laundry room, adding a practical touch to the opulence of your private retreat. Your lake house includes a detached two-car garage, complete with a bonus space behind it. Large picture windows in the bonus space offer unparalleled views, creating an inspiring environment for work, hobbies, or simply unwinding. Below the garage, a dedicated area for lake storage ensures your recreational gear is organized and easily accessible. This mountain-style lake house isn't just a property; it's an experience—a lifestyle that celebrates the serenity of nature and the luxury of a well-designed home. Your dream retreat awaits, promising a life of comfort, elegance, and the beauty of the great outdoors.