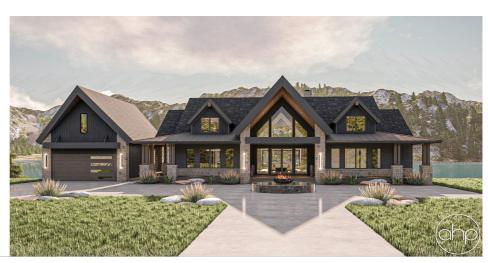

## **Plan Description**

Step into the ultimate mountain retreat, where luxury meets nature in perfect harmony. This exceptional mountain-style lake house is more than a home; it's a haven for those seeking tranquility, breathtaking views, and refined living. Tucked away in a private enclave, this lake house offers an unparalleled sense of seclusion. As you enter through the open-concept space, a formal living room awaits—a retreat within your sanctuary, perfect for quiet moments or intimate gatherings. The heart of this home is the expansive kitchen featuring not one but two islands. Designed for both culinary enthusiasts and entertainers, this space boasts modern appliances, ample storage, and a seamless connection to the main living area. The great room is the centerpiece, featuring a wood-burning fireplace that exudes warmth on chilly mountain evenings. The large cathedral ceiling creates an open and airy ambiance, and a wall of expansive windows provides uninterrupted views of the surrounding natural beauty. Step outside onto the covered deck, an extension of your living space, where the beauty of the outdoors seamlessly merges with your interior. Enjoy panoramic views of the lake and mountains, creating an inviting backdrop for relaxation, entertaining, and stargazing. The enclosed staircase leads you down to the lower level, enhancing the connection with nature. The walkout basement is a retreat in itself, opening onto a spacious covered patio. This versatile space offers endless possibilities for outdoor activities, gatherings, or quiet moments of contemplation.On the main level, discover two bedrooms and three bathrooms, ensuring comfort and convenience for both residents and guests. The master bedroom is a sanctuary, featuring generous proportions and large windows framing the picturesque surroundings. The master bathroom suite is a haven of luxury, including a sophisticated wet room for relaxation. The master closet seamlessly leads into the laundry room, adding a practical touch to the opulence of your private retreat. Your lake house includes a detached two-car garage, complete with a bonus space behind it. Large picture windows in the bonus space offer unparalleled views, creating an inspiring environment for work, hobbies, or simply unwinding. Below the garage, a dedicated area for lake storage ensures your recreational gear is organized and easily accessible. This mountain-style lake house isn't just a property; it's an experience—a lifestyle that celebrates the serenity of nature and the luxury of a well-designed home. Your dream retreat awaits, promising a life of comfort, elegance, and the beauty of the great outdoors.