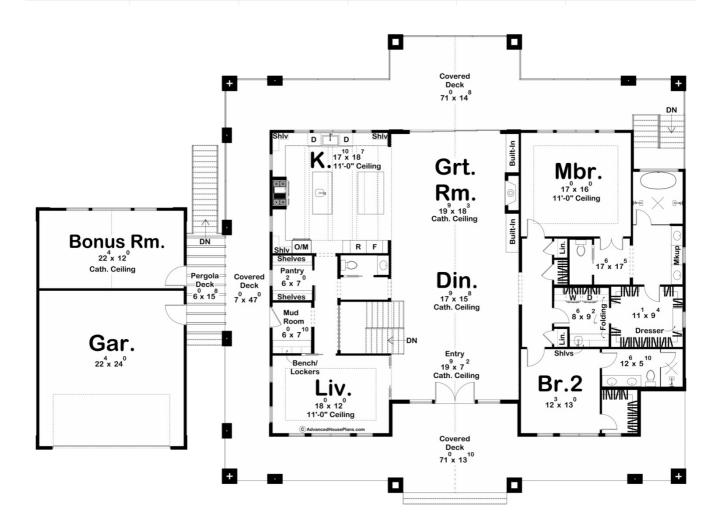

## **Plan Description**

Step into the ultimate mountain retreat, where luxury meets nature in perfect harmony. This exceptional mountain-style lake house is more than a home; it's a haven for those seeking tranquility, breathtaking views, and refined living. Tucked away in a private enclave, this lake house offers an unparalleled sense of seclusion. As you enter through the open-concept space, a formal living room awaits—a retreat within your sanctuary, perfect for quiet moments or intimate gatherings. The heart of this home is the expansive kitchen featuring not one but two islands. Designed for both culinary enthusiasts and entertainers, this space boasts modern appliances, ample storage, and a seamless connection to the main living area. The great room is the centerpiece, featuring a wood-burning fireplace that exudes warmth on chilly mountain evenings. The large cathedral ceiling creates an open and airy ambiance, and a wall of expansive windows provides uninterrupted views of the surrounding natural beauty. Step outside onto the covered deck, an extension of your living space, where the beauty of the outdoors seamlessly merges with your interior. Enjoy panoramic views of the lake and mountains, creating an inviting backdrop for relaxation, entertaining, and stargazing. The enclosed staircase leads you down to the lower level, enhancing the connection with nature. The walkout basement is a retreat in itself, opening onto a spacious covered patio. This versatile space offers endless possibilities for outdoor activities, gatherings, or quiet moments of contemplation.On the main level, discover two bedrooms and three bathrooms, ensuring comfort and convenience for both residents and guests. The master bedroom is a sanctuary, featuring generous proportions and large windows framing the picturesque surroundings. The master bathroom suite is a haven of luxury, including a sophisticated wet room for relaxation. The master closet seamlessly leads into the laundry room, adding a practical touch to the opulence of your private retreat. Your lake house includes a detached two-car garage, complete with a bonus space behind it. Large picture windows in the bonus space offer unparalleled views, creating an inspiring environment for work, hobbies, or simply unwinding. Below the garage, a dedicated area for lake storage ensures your recreational gear is organized and easily accessible. This mountain-style lake house isn't just a property; it's an experience—a lifestyle that celebrates the serenity of nature and the luxury of a well-designed home. Your dream retreat awaits, promising a life of comfort, elegance, and the beauty of the great outdoors.