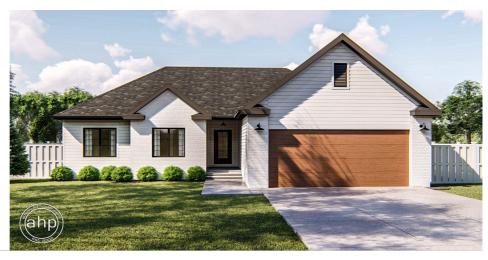

## **Plan Description**

At under 1,400 sq. ft., this compact, Modern Farmhouse style 1-story house plan offers attractive amenities both inside and out. Inside, a handy coat closet adjoins a comfortably sized great room with a fireplace flanked by windows to the rear. The breakfast room and kitchen interact with the great room, to give the area a wide-open feel. The island kitchen enjoys an abundance of workspace. An alcove off the great room offers private access to the master suite, which is well-separated from the secondary bedrooms. The suite includes its own bath with walk-in closet. On the opposite side of the home, bedrooms 2 and 3 share a hall bath. A practical laundry area with bench intercepts traffic from the 2-car garage. Check out our other small house plans! As always any Advanced House Plans home plan can be customized to fit your needs with our alteration department. Whether you need to add another garage stall, change the front elevation, stretch the home larger or just make the home plan more affordable for your budget we can do that and more for you at Ahp.