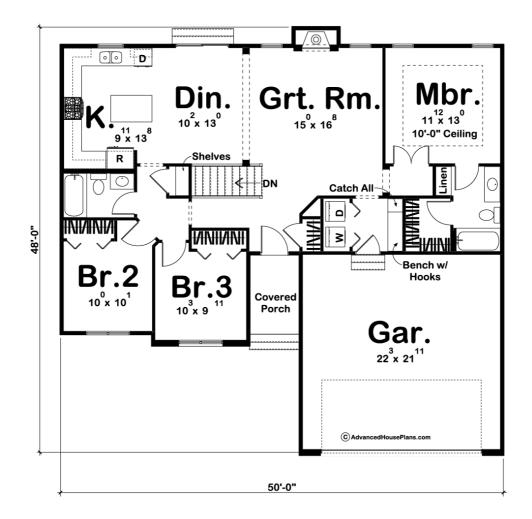

## **Plan Description**

At under 1,400 sq. ft., this compact, Modern Farmhouse style 1-story house plan offers attractive amenities both inside and out. Inside, a handy coat closet adjoins a comfortably sized great room with a fireplace flanked by windows to the rear. The breakfast room and kitchen interact with the great room, to give the area a wide-open feel. The island kitchen enjoys an abundance of workspace. An alcove off the great room offers private access to the master suite, which is well-separated from the secondary bedrooms. The suite includes its own bath with walk-in closet. On the opposite side of the home, bedrooms 2 and 3 share a hall bath. A practical laundry area with bench intercepts traffic from the 2-car garage. Check out our other small house plans! As always any Advanced House Plans home plan can be customized to fit your needs with our alteration department. Whether you need to add another garage stall, change the front elevation, stretch the home larger or just make the home plan more affordable for your budget we can do that and more for you at Ahp.