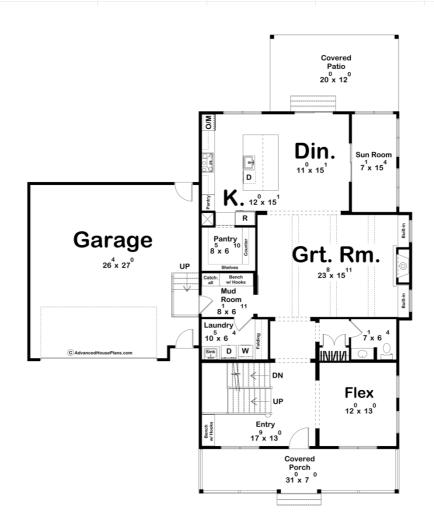

## **Plan Description**

Step into this inviting 2-story Modern Farmhouse, where charm meets functionality. The front porch welcomes you into a spacious entry with a versatile flex room. The great room, warmed by a fireplace, opens to a bright kitchen with a stunning island, perfect for gatherings, and a large walk-in pantry. Imagine unwinding in the sunroom just off the dining area—your new favorite spot to relax. Upstairs, the master suite is your personal retreat, complete with a luxurious walk-in shower and expansive closet. Bedrooms 3 and 4 share a convenient bath, while Bedroom 4 enjoys its own private bath and walk-in closet. This home blends modern farmhouse elegance with everyday practicality. You'll love it!