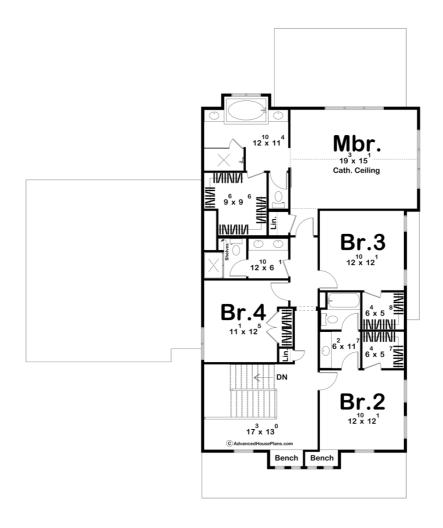

## **Plan Description**

Step into this inviting 2-story Modern Farmhouse, where charm meets functionality. The front porch welcomes you into a spacious entry with a versatile flex room. The great room, warmed by a fireplace, opens to a bright kitchen with a stunning island, perfect for gatherings, and a large walk-in pantry. Imagine unwinding in the sunroom just off the dining area—your new favorite spot to relax. Upstairs, the master suite is your personal retreat, complete with a luxurious walk-in shower and expansive closet. Bedrooms 3 and 4 share a convenient bath, while Bedroom 4 enjoys its own private bath and walk-in closet. This home blends modern farmhouse elegance with everyday practicality. You'll love it!