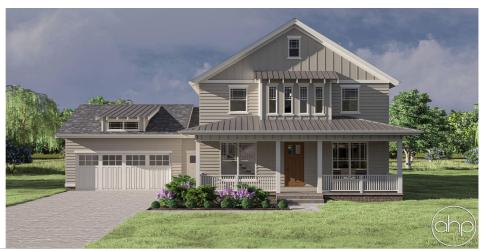

## **Plan Description**

Step into this inviting 2-story Modern Farmhouse, where charm meets functionality. The front porch welcomes you into a spacious entry with a versatile flex room. The great room, warmed by a fireplace, opens to a bright kitchen with a stunning island, perfect for gatherings, and a large walk-in pantry. Imagine unwinding in the sunroom just off the dining area—your new favorite spot to relax. Upstairs, the master suite is your personal retreat, complete with a luxurious walk-in shower and expansive closet. Bedrooms 3 and 4 share a convenient bath, while Bedroom 4 enjoys its own private bath and walk-in closet. This home blends modern farmhouse elegance with everyday practicality. You'll love it!