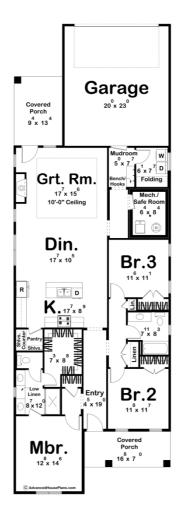

## **Construction Specs**

Layout

Bedrooms 3

| Garage Bays                                                         | 2                             |  |  |
|---------------------------------------------------------------------|-------------------------------|--|--|
| Square Footage                                                      |                               |  |  |
| Main Level                                                          | 1729 Sq. Ft.                  |  |  |
| Covered Area                                                        | 241 Sq. Ft.                   |  |  |
| Garage                                                              | 482 Sq. Ft.                   |  |  |
| Total Finished Area                                                 | 1729 Sq. Ft.                  |  |  |
| Exterior Dimensions                                                 |                               |  |  |
| Width                                                               | 30' 0"                        |  |  |
| Depth                                                               | 90' 0"                        |  |  |
| Ridge Height  Calculated from main floor line                       | 24' 0"                        |  |  |
| Default Construction Stats Stats are unique to the individual plan. |                               |  |  |
| Foundation Type                                                     | Slab                          |  |  |
| Exterior Wall Construction                                          | 2x4                           |  |  |
| Roof Pitches                                                        | Primary 10/12, Secondary 6/12 |  |  |
| Main Wall Height                                                    | 9'                            |  |  |

## Plan Description

Bathrooms

Imagine a charming modern farmhouse with a mix of board and batten siding, natural stone accents, and a welcoming covered porch on the front elevation. Large windows and a glass front door adorn the exterior, flooding the interior with natural light. The simple yet elegant gable roof adds to the cozy aesthetic or the Silverbridge. Upon entering, a spacious foyer greets you, leading into the open concept main area. The great room, bright and airy with a cozy fireplace, seamlessly flows into the kitchen and dining areas, creating an ideal space for both entertaining and daily living. The modern, functional kitchen boasts a large island doubling as a breakfast bar and a walk-in pantry. Adjacent to the kitchen, the dining area offers ample space for a large dining table. The master suite serves as a spacious retreat with a large bedroom overlooking the front yard. The en-suite bathroom includes dual vanities, a walk-in shower, and a walk-in closet. Two additional bedrooms provide flexibility for use as guest rooms, children's rooms, or even a home office. A shared bathroom, conveniently located between the secondary bedrooms, features a tub/shower combo and a single vanity. The 2-car rear garage preserves the curb appeal of the front elevation. This home also includes a mudroom space connecting to the main living area. Ideal for those with a narrow lot, the Silverbridge perfectly balances style, comfort, and functionality, making it an ideal choice for modern living.