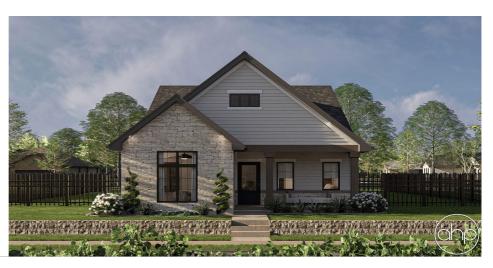

## Plan Description

Bathrooms

Imagine a charming modern farmhouse with a mix of board and batten siding, natural stone accents, and a welcoming covered porch on the front elevation. Large windows and a glass front door adorn the exterior, flooding the interior with natural light. The simple yet elegant gable roof adds to the cozy aesthetic or the Silverbridge. Upon entering, a spacious foyer greets you, leading into the open concept main area. The great room, bright and airy with a cozy fireplace, seamlessly flows into the kitchen and dining areas, creating an ideal space for both entertaining and daily living. The modern, functional kitchen boasts a large island doubling as a breakfast bar and a walk-in pantry. Adjacent to the kitchen, the dining area offers ample space for a large dining table. The master suite serves as a spacious retreat with a large bedroom overlooking the front yard. The en-suite bathroom includes dual vanities, a walk-in shower, and a walk-in closet. Two additional bedrooms provide flexibility for use as guest rooms, children's rooms, or even a home office. A shared bathroom, conveniently located between the secondary bedrooms, features a tub/shower combo and a single vanity. The 2-car rear garage preserves the curb appeal of the front elevation. This home also includes a mudroom space connecting to the main living area. Ideal for those with a narrow lot, the Silverbridge perfectly balances style, comfort, and functionality, making it an ideal choice for modern living.