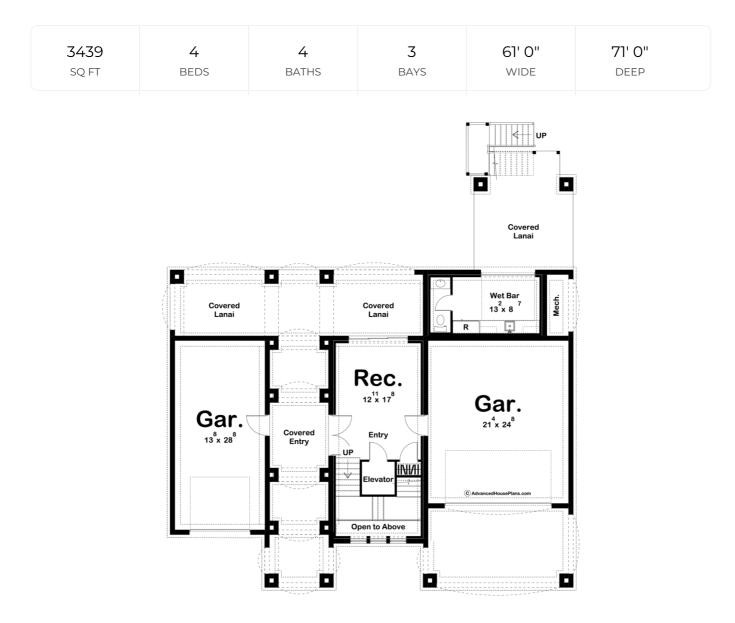

## 29922 - Siesta Key Data Sheet

**Construction Specs** 

| Layout                                                                 |              |
|------------------------------------------------------------------------|--------------|
| Bedrooms                                                               | 4            |
| Bathrooms                                                              | 4            |
| Garage Bays                                                            | 3            |
| Square Footage                                                         |              |
| Main Level                                                             | 470 Sq. Ft.  |
| Second Level                                                           | 1843 Sq. Ft. |
| Third Level                                                            | 1126 Sq. Ft. |
| Covered Area                                                           | 964 Sq. Ft.  |
| Garage                                                                 | 1044 Sq. Ft. |
| Total Finished Area                                                    | 3439 Sq. Ft. |
| Exterior Dimensions                                                    |              |
| Width                                                                  | 61' 0"       |
| Depth                                                                  | דו' 0''      |
| Ridge Height<br>Calculated from main floor line                        | 40' 0"       |
| Default Construction Stats<br>Stats are unique to the individual plan. |              |
| Foundation Type                                                        | Slab         |
| Exterior Wall Construction                                             | CMU Block    |
| Roof Pitches                                                           | 4/12 Primary |
| Main Wall Height                                                       | 10'          |
| Second Wall Height                                                     | 10'          |
| Third Wall Height                                                      | 9'           |

## **Plan Description**

The Siesta Key plan is an amazing 3 Story Beach house plan. A stucco exterior built on a CMU Block foundation makes this the perfect house for your coastal lot. Outside entertainment is a priority on this house including two covered lanais, two covered decks, and two balconies. A covered entry leads under the main level. Inside the main level, you'll find a rec area. An elevator or a staircase takes you to the second level. A wet bar and mechanical room can be accessed from the rear of the home. The second level includes the primary living areas. the great room is warmed by a fireplace and has access to a large covered deck. The kitchen and dining room flow seamlessly in an open layout. The kitchen includes a large island and a walk-in pantry. The master suite is also located on the second level and includes a walk-in closet, his/her vanities, a soaking tub, and access to a covered deck. The third level includes 3 bedrooms and a loft that has its own covered deck.