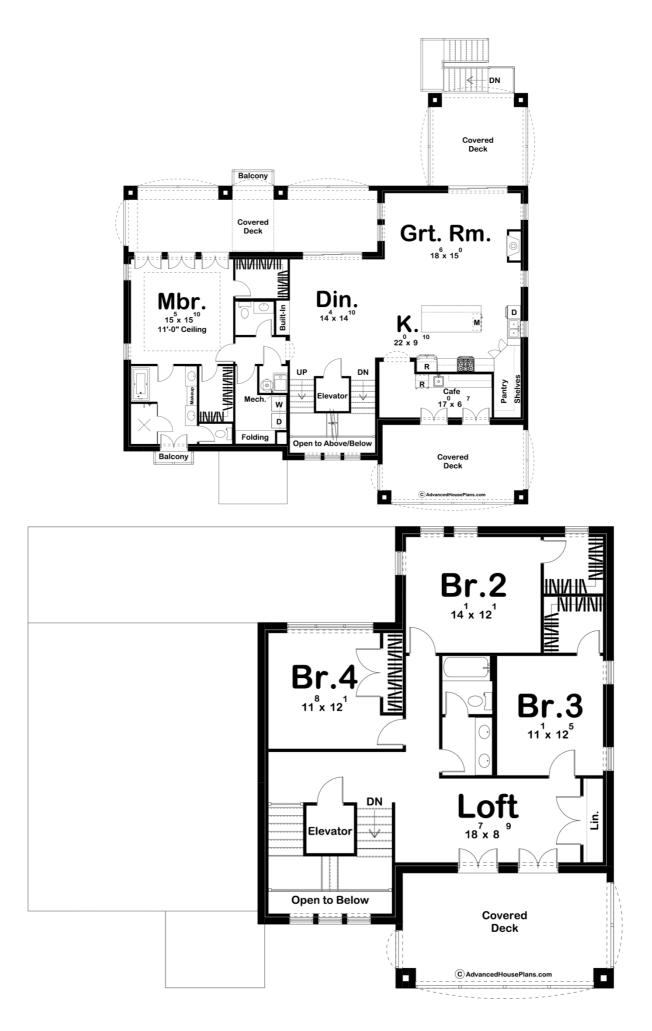

## 29922 - Siesta Key Data Sheet

**Construction Specs** 

| Layout                                                                 |              |
|------------------------------------------------------------------------|--------------|
| Bedrooms                                                               | 4            |
| Bathrooms                                                              | 4            |
| Garage Bays                                                            | 3            |
| Square Footage                                                         |              |
| Main Level                                                             | 470 Sq. Ft.  |
| Second Level                                                           | 1843 Sq. Ft. |
| Third Level                                                            | 1126 Sq. Ft. |
| Covered Area                                                           | 964 Sq. Ft.  |
| Garage                                                                 | 1044 Sq. Ft. |
| Total Finished Area                                                    | 3439 Sq. Ft. |
| Exterior Dimensions                                                    |              |
| Width                                                                  | 61' 0"       |
| Depth                                                                  | דו' 0''      |
| Ridge Height<br>Calculated from main floor line                        | 40' 0"       |
| Default Construction Stats<br>Stats are unique to the individual plan. |              |
| Foundation Type                                                        | Slab         |
| Exterior Wall Construction                                             | CMU Block    |
| Roof Pitches                                                           | 4/12 Primary |
| Main Wall Height                                                       | 10'          |
| Second Wall Height                                                     | 10'          |
| Third Wall Height                                                      | 9'           |

## **Plan Description**

The Siesta Key plan is an amazing 3 Story Beach house plan. A stucco exterior built on a CMU Block foundation makes this the perfect house for your coastal lot. Outside entertainment is a priority on this house including two covered lanais, two covered decks, and two balconies. A covered entry leads under the main level. Inside the main level, you'll find a rec area. An elevator or a staircase takes you to the second level. A wet bar and mechanical room can be accessed from the rear of the home. The second level includes the primary living areas. the great room is warmed by a fireplace and has access to a large covered deck. The kitchen and dining room flow seamlessly in an open layout. The kitchen includes a large island and a walk-in pantry. The master suite is also located on the second level and includes a walk-in closet, his/her vanities, a soaking tub, and access to a covered deck. The third level includes 3 bedrooms and a loft that has its own covered deck.