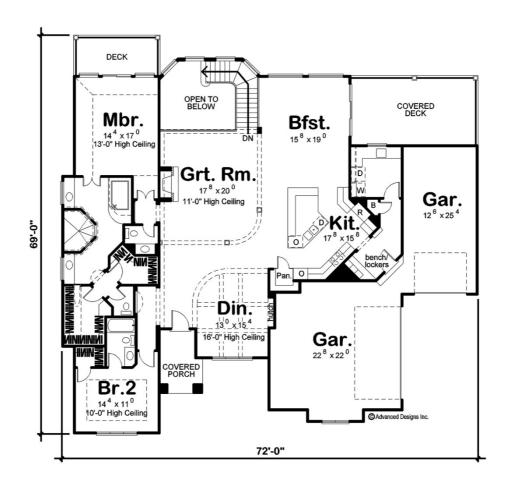

## 29043 - Sierra Vista Data Sheet

| 2512  | 2    | 3     | 3    | 72' 0" | 69' 0" |
|-------|------|-------|------|--------|--------|
| SQ FT | BEDS | BATHS | BAYS | WIDE   | DEEP   |

## **Construction Specs**

Layout

Bedrooms 2

| Bathrooms                                                           | 3            |
|---------------------------------------------------------------------|--------------|
| Garage Bays                                                         | 3            |
| Square Footage                                                      |              |
| Main Level                                                          | 2512 Sq. Ft. |
| Garage                                                              | 870 Sq. Ft.  |
| Total Finished Area                                                 | 2512 Sq. Ft. |
| Exterior Dimensions                                                 |              |
| Width                                                               | 72' 0"       |
| Depth                                                               | 69' 0"       |
| Ridge Height  Calculated from main floor line                       | 25' 0"       |
| Default Construction Stats Stats are unique to the individual plan. |              |
| Foundation Type                                                     | Basement     |
| Exterior Wall Construction                                          | 2x4          |
| Roof Pitches                                                        | 6/12         |
| Foundation Wall Height                                              | 9'           |
| Main Wall Height                                                    | 10'          |

## **Plan Description**

The Sierra Vista is a charming Mediterranean ranch with generous, flowing spaces. The open floor plan is perfect for entertaining and with four roomy bedrooms, it is ideal for growing families. Large rear-facing windows provide for comfortable natural-lighting and refreshing outdoor views from throughout the main living areas. You will love summer afternoons reclining in the cool of your fantastic covered deck. The spacious master bedroom has tall ceilings allowing for plenty of natural lighting with the large windows that overlook your backyard. Relax on a quiet evening on the private deck. The master suite features an alluring, thoughtful bathroom with his and her vanities, closet space and a private water closet.