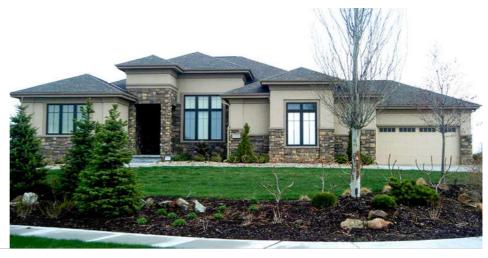

## **Plan Description**

The Sierra Vista is a charming Mediterranean ranch with generous, flowing spaces. The open floor plan is perfect for entertaining and with four roomy bedrooms, it is ideal for growing families. Large rear-facing windows provide for comfortable natural-lighting and refreshing outdoor views from throughout the main living areas. You will love summer afternoons reclining in the cool of your fantastic covered deck. The spacious master bedroom has tall ceilings allowing for plenty of natural lighting with the large windows that overlook your backyard. Relax on a quiet evening on the private deck. The master suite features an alluring, thoughtful bathroom with his and her vanities, closet space and a private water closet.