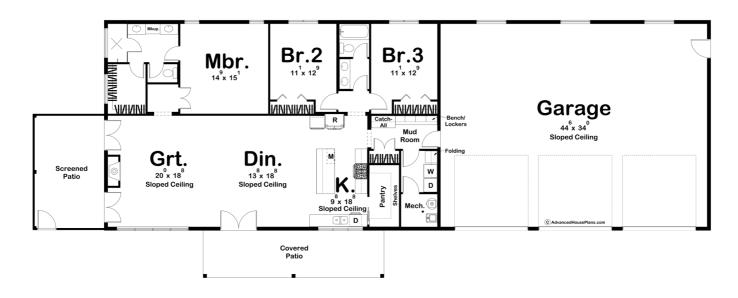

## 30300 - Shreveport Data Sheet

| 1927  | 3    | 2     | 3    | 113' 0" | 43' 0" |  |
|-------|------|-------|------|---------|--------|--|
| SQ FT | BEDS | BATHS | BAYS | WIDE    | DEEP   |  |

## **Construction Specs**

Layout

| Datificortis                                                        | Z                            |
|---------------------------------------------------------------------|------------------------------|
| Garage Bays                                                         | 3                            |
| Square Footage                                                      |                              |
| Main Level                                                          | 1927 Sq. Ft.                 |
| Covered Area                                                        | 474 Sq. Ft.                  |
| Garage                                                              | 1575 Sq. Ft.                 |
| Total Finished Area                                                 | 1927 Sq. Ft.                 |
| Exterior Dimensions                                                 |                              |
| Width                                                               | 113' 0"                      |
| Depth                                                               | 43' 0"                       |
| Ridge Height  Calculated from main floor line                       | 19' 3"                       |
| Default Construction Stats Stats are unique to the individual plan. |                              |
| Foundation Type                                                     | Slab                         |
| Exterior Wall Construction                                          | 2x6                          |
| Roof Pitches                                                        | Primary 2/12, Secondary 4/12 |
| Main Wall Height                                                    | 12'                          |

## **Plan Description**

Bathrooms

This modern barndominium has a touch that makes the home not only feel luxurious, but also comfortable. As soon as you step in through the large three car garage, you're greeted by a beautiful mudroom and a great open space for gathering with the family. The kitchen features a walk-in pantry and a wide space with a view straight to the great room, leaving no guest unnoticed. There are three bedrooms in the Shreveport plan. Two share a hall bath, and the other with a large double vanity, walk-in shower, and walk-in closet. Step outside onto the screened patio for more entertaining and relaxing space. This barndominium is unlike any other.