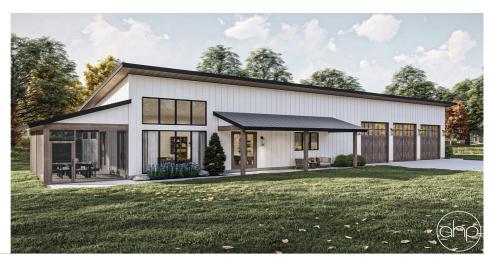

## **Plan Description**

Bathrooms

This modern barndominium has a touch that makes the home not only feel luxurious, but also comfortable. As soon as you step in through the large three car garage, you're greeted by a beautiful mudroom and a great open space for gathering with the family. The kitchen features a walk-in pantry and a wide space with a view straight to the great room, leaving no guest unnoticed. There are three bedrooms in the Shreveport plan. Two share a hall bath, and the other with a large double vanity, walk-in shower, and walk-in closet. Step outside onto the screened patio for more entertaining and relaxing space. This barndominium is unlike any other.