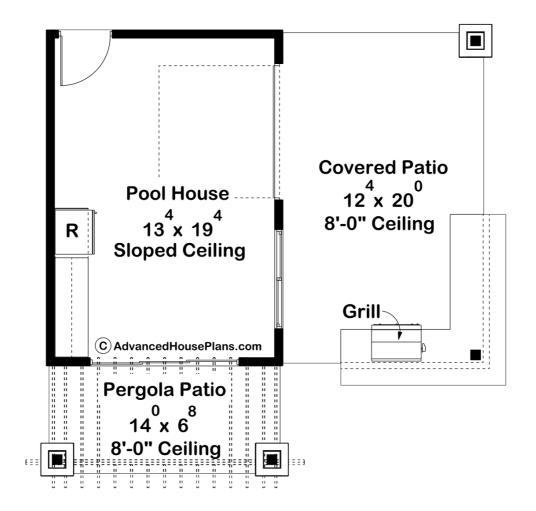

## 30578 - Shoreline Data Sheet

| 280   | 0    | 0     | 0    | 27' 0" | 27' 0" |  |
|-------|------|-------|------|--------|--------|--|
| SQ FT | BEDS | BATHS | BAYS | WIDE   | DEEP   |  |

## **Construction Specs**

Layout
Square Footage

| Main Level                                                          | 280 Sq. Ft.                  |
|---------------------------------------------------------------------|------------------------------|
| Covered Area                                                        | 238 Sq. Ft.                  |
| Total Finished Area                                                 | 280 Sq. Ft.                  |
| Exterior Dimensions                                                 |                              |
| Width                                                               | 27' 0"                       |
| Depth                                                               | 27' 0"                       |
| Ridge Height  Calculated from main floor line                       | 12' 10"                      |
| Default Construction Stats Stats are unique to the individual plan. |                              |
| Foundation Type                                                     | Slab                         |
| Exterior Wall Construction                                          | 2x4                          |
| Roof Pitches                                                        | Primary 2/12, Secondary Flat |
| Main Wall Height                                                    | 9'                           |

## **Plan Description**

Introducing a new modern pool house: Shoreline. This backyard space has a sleek exterior with board and batten siding and thinset stone. An outdoor kitchen, with a built-in grill, paired with a pergola covered patio make this plan the perfect space to relax and host get togethers. A small wet bar with a full refrigerator sits on the inside of the pool house along with plenty of space for hanging out. Elevate your lifestyle with this stylish modern pool house, where every detail is crafted for relaxation and enjoyment in an outdoor setting.