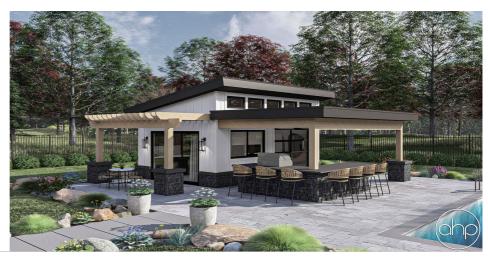

## **Plan Description**

Introducing a new modern pool house: Shoreline. This backyard space has a sleek exterior with board and batten siding and thinset stone. An outdoor kitchen, with a built-in grill, paired with a pergola covered patio make this plan the perfect space to relax and host get togethers. A small wet bar with a full refrigerator sits on the inside of the pool house along with plenty of space for hanging out. Elevate your lifestyle with this stylish modern pool house, where every detail is crafted for relaxation and enjoyment in an outdoor setting.