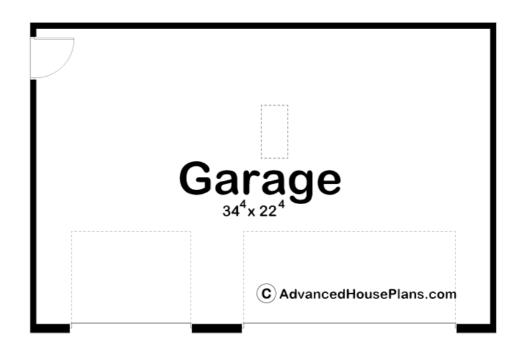

## **Construction Specs**

Layout

| Square Footage                                                      |                               |  |  |
|---------------------------------------------------------------------|-------------------------------|--|--|
| Garage                                                              | 805 Sq. Ft.                   |  |  |
| Exterior Dimensions                                                 |                               |  |  |
| Width                                                               | 35' 0"                        |  |  |
| Depth                                                               | 31' O"                        |  |  |
| Ridge Height  Calculated from main floor line                       | 21' 0"                        |  |  |
| Default Construction Stats Stats are unique to the individual plan. |                               |  |  |
| Foundation Type                                                     | Slab                          |  |  |
| Exterior Wall Construction                                          | 2x4                           |  |  |
| Roof Pitches                                                        | 10/12 Primary, 4/12 Secondary |  |  |
| Main Wall Height                                                    | 9'                            |  |  |