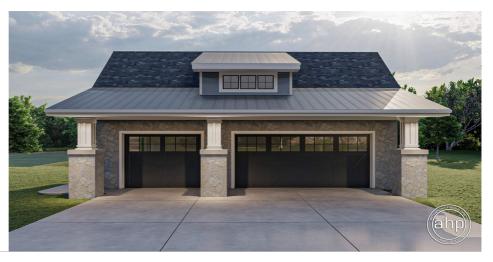

## **Plan Description**

The Sherman is a single story craftsman garage built on slab foundation. There are pillars in the front and a side entrance on the left side.