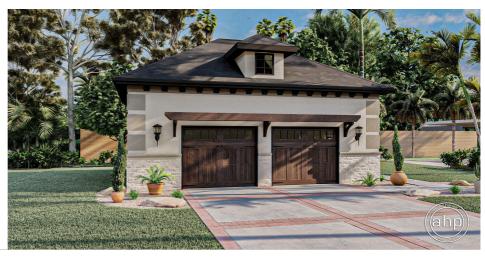

## **Plan Description**

The Shelby is a 2 car Mediterranean-style garage built on slab foundation. The garage doors are 9'x7'.