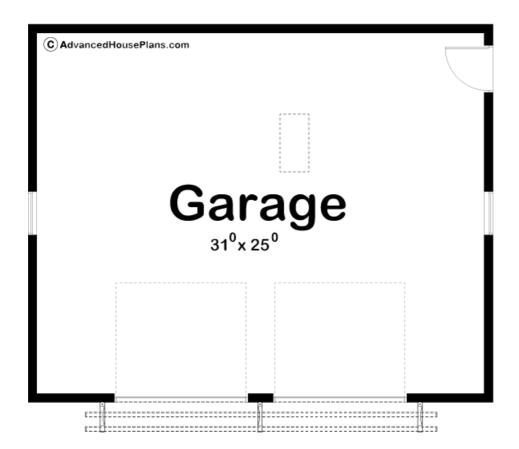

## **Construction Specs**

Layout

Garage Bays 2

| Square Footage                                                      |              |
|---------------------------------------------------------------------|--------------|
| Garage                                                              | 832 Sq. Ft.  |
| Exterior Dimensions                                                 |              |
| Width                                                               | 32' 0"       |
| Depth                                                               | 26' 0"       |
| Ridge Height  Calculated from main floor line                       | 24' 0"       |
| Default Construction Stats Stats are unique to the individual plan. |              |
| Foundation Type                                                     | Slab         |
| Exterior Wall Construction                                          | 2x4          |
| Roof Pitches                                                        | 8/12 Primary |
| Main Wall Height                                                    | 9'           |