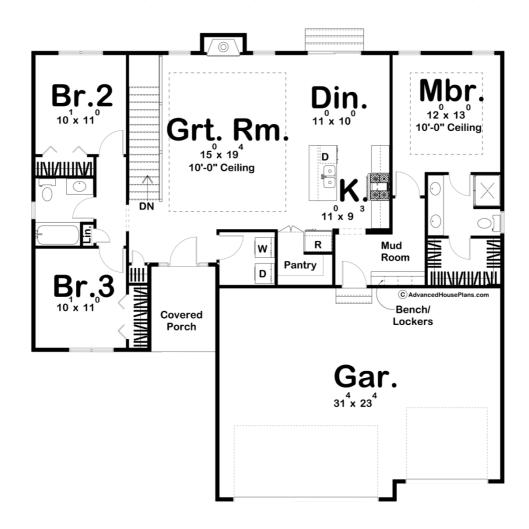

## **Construction Specs**

Layout

Bedrooms 3

| Bathrooms                                                           | 2                             |
|---------------------------------------------------------------------|-------------------------------|
| Garage Bays                                                         | 3                             |
| Square Footage                                                      |                               |
| Main Level                                                          | 1457 Sq. Ft.                  |
| Garage                                                              | 733 Sq. Ft.                   |
| Total Finished Area                                                 | 1457 Sq. Ft.                  |
| Exterior Dimensions                                                 |                               |
| Width                                                               | 52' 6"                        |
| Depth                                                               | 52' 0"                        |
| Ridge Height  Calculated from main floor line                       | 21' 0"                        |
| Default Construction Stats Stats are unique to the individual plan. |                               |
| Foundation Type                                                     | Basement                      |
| Exterior Wall Construction                                          | 2x4                           |
| Roof Pitches                                                        | 10/12 Primary, 8/12 Secondary |
| Foundation Wall Height                                              | 9'                            |
| Main Wall Height                                                    | 9'                            |

## **Plan Description**

The Sheffield house plan is a Modern Farmhouse Ranch with a functional floor plan and unique exterior. It combines the use of board and batten siding, standing seam metal over the porch, a shed dormer, and an uncluttered look and feel. Doesn't it look great? Sheffield features an open floor plan that feels huge! It's got tons of space in the mudroom to keep your life, and this beautiful home, organized. The Master Suite is generously sized with dual vanities and a spacious walk-in closet. Check out our other small house plans!