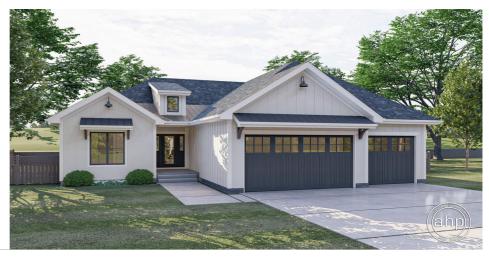

## **Plan Description**

The Sheffield house plan is a Modern Farmhouse Ranch with a functional floor plan and unique exterior. It combines the use of board and batten siding, standing seam metal over the porch, a shed dormer, and an uncluttered look and feel. Doesn't it look great? Sheffield features an open floor plan that feels huge! It's got tons of space in the mudroom to keep your life, and this beautiful home, organized. The Master Suite is generously sized with dual vanities and a spacious walk-in closet. Check out our other small house plans!