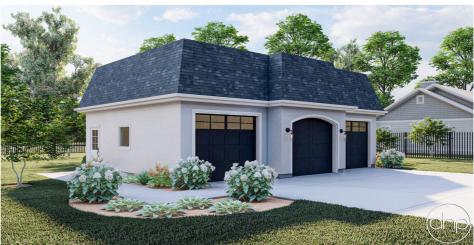

## **Plan Description**

This is a single story garage plan built on a slab. The garage features 3 stalls, multiple windows, and a man door. The Shatel would be perfect as a stand-alone workshop or a garage. The unique style mansard roof gives it the touch it needs to fit in with your existing home.