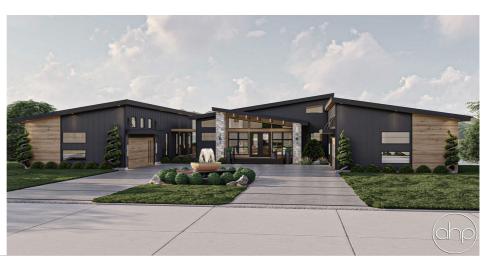

## **Plan Description**

Nestled amid the picturesque embrace of nature, this one-story modern mountain lake house is a harmonious blend of contemporary design and rustic charm. As you approach, the exterior showcases a distinctive single-sloped roof that gracefully slopes down, creating a dynamic and modern silhouette against the backdrop of towering trees and serene lake views. The entrance welcomes you with a sense of openness, as the wide front door leads into a dining room that seamlessly connects to the heart of the home. The interior boasts a sprawling open floor plan, characterized by airy spaces, large windows, and carefully chosen natural materials that bring the outdoors in. The main living area, featuring a cozy fireplace and panoramic views of the surrounding landscape, serves as the central gathering point for family and friends. The master suite is a sanctuary of tranquility, featuring large windows that frame the natural beauty outside. A luxurious en-suite bathroom and two walk-in closets complete this private retreat. A thoughtfully designed guest suite offers comfort and privacy for visitors, ensuring a welcoming experience. This modern mountain lake house caters to the practical needs of its residents with two separate garages, providing ample space for vehicles and storage. The backyard oasis is a haven of relaxation, featuring a carefully landscaped garden, a fire pit for cozy evenings, and a pathway leading to the private lakefront. Whether it's enjoying a morning coffee on the deck, hosting a barbecue with friends, or simply unwinding by the water's edge, this home offers an idyllic retreat where modern luxury and natural beauty coalesce.