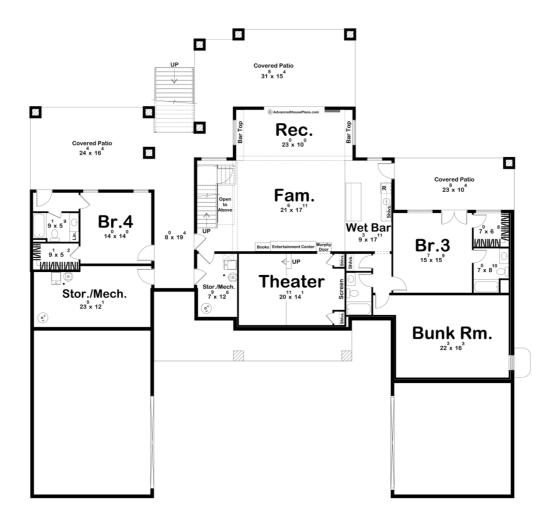

## **Construction Specs**

| Layout                                        |              |  |  |  |
|-----------------------------------------------|--------------|--|--|--|
| Bedrooms                                      | 2            |  |  |  |
| Bathrooms                                     | 3            |  |  |  |
| Garage Bays                                   | 4            |  |  |  |
| Square Footage                                |              |  |  |  |
| Main Level                                    | 2921 Sq. Ft. |  |  |  |
| Covered Area                                  | 1001 Sq. Ft. |  |  |  |
| Carage                                        | 1355 Sq. Ft. |  |  |  |
| Total Finished Area                           | 2921 Sq. Ft. |  |  |  |
| Exterior Dimensions                           |              |  |  |  |
| Width                                         | 95' 4"       |  |  |  |
| Depth                                         | 92' 4"       |  |  |  |
| Ridge Height  Calculated from main floor line | 20' 3"       |  |  |  |

## **Default Construction Stats**

Stats are unique to the individual plan.

| Foundation Type            | Walkout      |  |
|----------------------------|--------------|--|
| Exterior Wall Construction | 2x4          |  |
| Roof Pitches               | Primary 2/12 |  |
| Foundation Wall Height     | 9'           |  |
| Main Wall Height           | 10'          |  |

## **Plan Description**

Nestled amid the picturesque embrace of nature, this one-story modern mountain lake house is a harmonious blend of contemporary design and rustic charm. As you approach, the exterior showcases a distinctive single-sloped roof that gracefully slopes down, creating a dynamic and modern silhouette against the backdrop of towering trees and serene lake views. The entrance welcomes you with a sense of openness, as the wide front door leads into a dining room that seamlessly connects to the heart of the home. The interior boasts a sprawling open floor plan, characterized by airy spaces, large windows, and carefully chosen natural materials that bring the outdoors in. The main living area, featuring a cozy fireplace and panoramic views of the surrounding landscape, serves as the central gathering point for family and friends. The master suite is a sanctuary of tranquility, featuring large windows that frame the natural beauty outside. A luxurious en-suite bathroom and two walk-in closets complete this private retreat. A thoughtfully designed guest suite offers comfort and privacy for visitors, ensuring a welcoming experience. This modern mountain lake house caters to the practical needs of its residents with two separate garages, providing ample space for vehicles and storage. The backyard oasis is a haven of relaxation, featuring a carefully landscaped garden, a fire pit for cozy evenings, and a pathway leading to the private lakefront. Whether it's enjoying a morning coffee on the deck, hosting a barbecue with friends, or simply unwinding by the water's edge, this home offers an idyllic retreat where modern luxury and natural beauty coalesce.