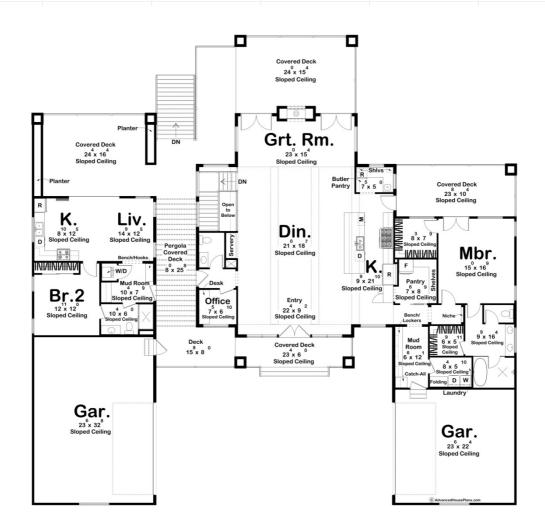

## **Construction Specs**

| Layout                                        |              |  |  |  |
|-----------------------------------------------|--------------|--|--|--|
| Bedrooms                                      | 2            |  |  |  |
| Bathrooms                                     | 3            |  |  |  |
| Garage Bays                                   | 4            |  |  |  |
| Square Footage                                |              |  |  |  |
| Main Level                                    | 2921 Sq. Ft. |  |  |  |
| Covered Area                                  | 1001 Sq. Ft. |  |  |  |
| Carage                                        | 1355 Sq. Ft. |  |  |  |
| Total Finished Area                           | 2921 Sq. Ft. |  |  |  |
| Exterior Dimensions                           |              |  |  |  |
| Width                                         | 95' 4"       |  |  |  |
| Depth                                         | 92' 4"       |  |  |  |
| Ridge Height  Calculated from main floor line | 20' 3"       |  |  |  |

## **Default Construction Stats**

Stats are unique to the individual plan.

| Foundation Type            | Walkout      |  |
|----------------------------|--------------|--|
| Exterior Wall Construction | 2x4          |  |
| Roof Pitches               | Primary 2/12 |  |
| Foundation Wall Height     | 9'           |  |
| Main Wall Height           | 10'          |  |

## **Plan Description**

Nestled amid the picturesque embrace of nature, this one-story modern mountain lake house is a harmonious blend of contemporary design and rustic charm. As you approach, the exterior showcases a distinctive single-sloped roof that gracefully slopes down, creating a dynamic and modern silhouette against the backdrop of towering trees and serene lake views. The entrance welcomes you with a sense of openness, as the wide front door leads into a dining room that seamlessly connects to the heart of the home. The interior boasts a sprawling open floor plan, characterized by airy spaces, large windows, and carefully chosen natural materials that bring the outdoors in. The main living area, featuring a cozy fireplace and panoramic views of the surrounding landscape, serves as the central gathering point for family and friends. The master suite is a sanctuary of tranquility, featuring large windows that frame the natural beauty outside. A luxurious en-suite bathroom and two walk-in closets complete this private retreat. A thoughtfully designed guest suite offers comfort and privacy for visitors, ensuring a welcoming experience. This modern mountain lake house caters to the practical needs of its residents with two separate garages, providing ample space for vehicles and storage. The backyard oasis is a haven of relaxation, featuring a carefully landscaped garden, a fire pit for cozy evenings, and a pathway leading to the private lakefront. Whether it's enjoying a morning coffee on the deck, hosting a barbecue with friends, or simply unwinding by the water's edge, this home offers an idyllic retreat where modern luxury and natural beauty coalesce.