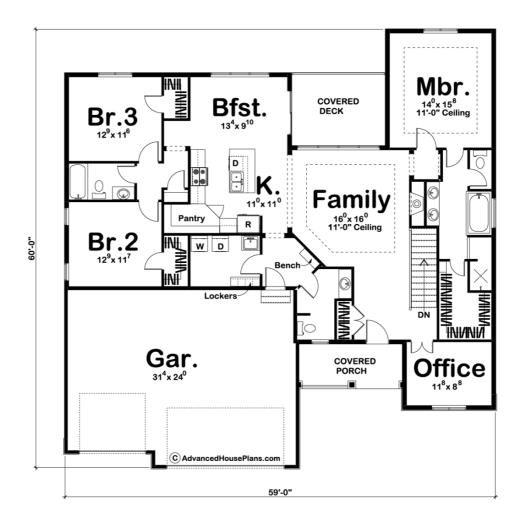

## **Plan Description**

Featuring a classic craftsman exterior facade, the Sellhorst is a stunning 1 story house plan with a great floor plan to match! The exterior features board and batten siding, thin-set stone veneer, standing seam metal roof, and a shed dormer over the porch. This 3 bedroom home plan has a unique open floor plan perfect for entertaining. 2 covered porches make a nice place to nestle in with your morning coffee. The master suite has a tub, walk-in shower, and a roomy closet. On the opposite side of the home, cooking will be a breeze with a large island in the kitchen and spacious walk-in pantry to keep things organized. Behind the kitchen has 2 secondary bedrooms with a shared hall bath and each bedroom has a walk-in closet.