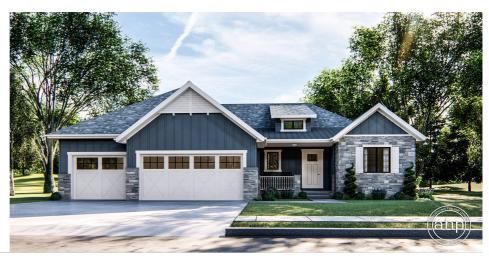

## **Plan Description**

Featuring a classic craftsman exterior facade, the Sellhorst is a stunning 1 story house plan with a great floor plan to match! The exterior features board and batten siding, thin-set stone veneer, standing seam metal roof, and a shed dormer over the porch. This 3 bedroom home plan has a unique open floor plan perfect for entertaining. 2 covered porches make a nice place to nestle in with your morning coffee. The master suite has a tub, walk-in shower, and a roomy closet. On the opposite side of the home, cooking will be a breeze with a large island in the kitchen and spacious walk-in pantry to keep things organized. Behind the kitchen has 2 secondary bedrooms with a shared hall bath and each bedroom has a walk-in closet.