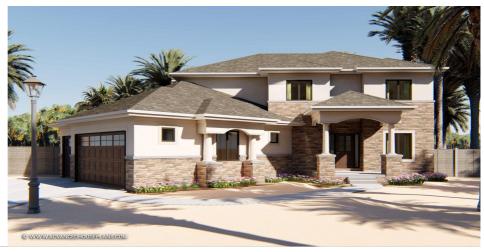

## Plan Description

A tasteful array of Mediterranean-style details defines the look of this spacious 2-story house plan. An angled 3 car garage and classic, arched covered porch, grants passage to the impressive 2-story entry area. Under the 2 story catwalk, a great room with fireplace welcomes guests. Entertaining is easy with the open arrangement of the kitchen and dining area with access to a deck. Practicality continues in the mudroom with its built-in bench, lockers and adjoining laundry room. Opposite on the main floor plan you will see the guest suite with a walk-up closet and it shares the hall bath. The second floor offers the master suite which includes a bath with dual vanities, walk-in shower, compartmented toilet and walk-in closet. On the opposite side after you cross over the 2 story catwalk which offers expansive views of the great room and entry is the other bedrooms. Bedrooms 3 and 4 include walk-up closets and share a hall bath