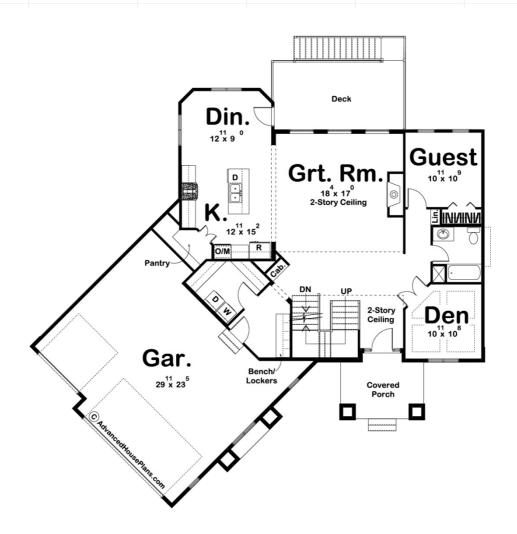

## Plan Description

A tasteful array of Mediterranean-style details defines the look of this spacious 2-story house plan. An angled 3 car garage and classic, arched covered porch, grants passage to the impressive 2-story entry area. Under the 2 story catwalk, a great room with fireplace welcomes guests. Entertaining is easy with the open arrangement of the kitchen and dining area with access to a deck. Practicality continues in the mudroom with its built-in bench, lockers and adjoining laundry room. Opposite on the main floor plan you will see the guest suite with a walk-up closet and it shares the hall bath. The second floor offers the master suite which includes a bath with dual vanities, walk-in shower, compartmented toilet and walk-in closet. On the opposite side after you cross over the 2 story catwalk which offers expansive views of the great room and entry is the other bedrooms. Bedrooms 3 and 4 include walk-up closets and share a hall bath