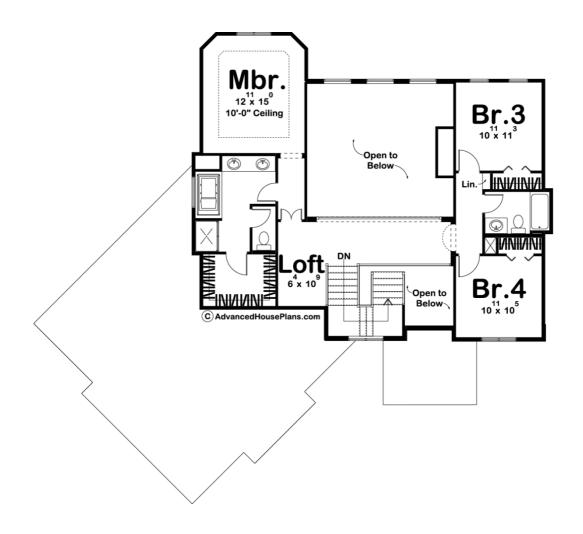

## Plan Description

A tasteful array of Mediterranean-style details defines the look of this spacious 2-story house plan. An angled 3 car garage and classic, arched covered porch, grants passage to the impressive 2-story entry area. Under the 2 story catwalk, a great room with fireplace welcomes guests. Entertaining is easy with the open arrangement of the kitchen and dining area with access to a deck. Practicality continues in the mudroom with its built-in bench, lockers and adjoining laundry room. Opposite on the main floor plan you will see the guest suite with a walk-up closet and it shares the hall bath. The second floor offers the master suite which includes a bath with dual vanities, walk-in shower, compartmented toilet and walk-in closet. On the opposite side after you cross over the 2 story catwalk which offers expansive views of the great room and entry is the other bedrooms. Bedrooms 3 and 4 include walk-up closets and share a hall bath