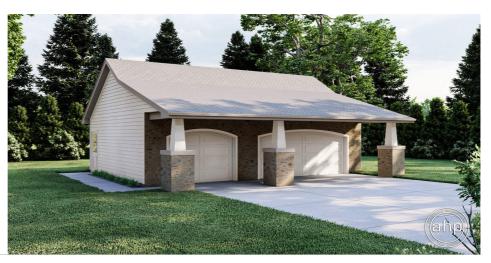

## 29224 - Scottsbluff Data Sheet

| _     | _    | _     |      |        |        |  |
|-------|------|-------|------|--------|--------|--|
| 0     | 0    | 0     | 3    | 35' 0" | 32' 0" |  |
| SQ FT | BEDS | BATHS | BAYS | WIDE   | DEEP   |  |

## **Construction Specs**

| 2 | VC | ٦I. | IT. |
|---|----|-----|-----|
|   |    |     |     |

Garage Bays 3

| Square Footage                                                      |                              |
|---------------------------------------------------------------------|------------------------------|
| Garage                                                              | 840 Sq. Ft.                  |
| Exterior Dimensions                                                 |                              |
| Width                                                               | 35' 0"                       |
| Depth                                                               | 32' 0"                       |
| Ridge Height  Calculated from main floor line                       | 19' O"                       |
| Default Construction Stats Stats are unique to the individual plan. |                              |
| Foundation Type                                                     | Slab                         |
| Exterior Wall Construction                                          | 2x4                          |
| Roof Pitches                                                        | 8/12 Primary, 4/12 Secondary |
| Main Wall Height                                                    | 9'                           |

## **Plan Description**

This is a single story craftsman 3 car garage plan built on slab foundation. A side door is also included for easy access.