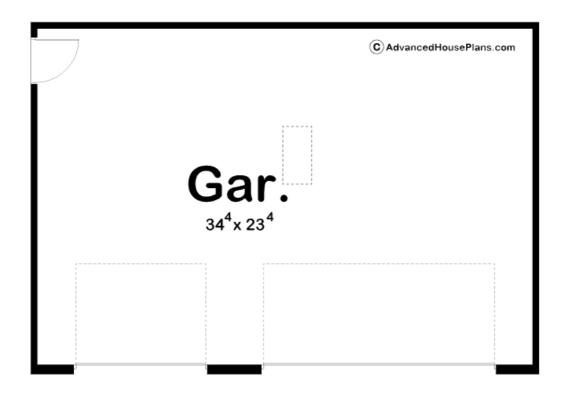

## 29224 - Scottsbluff Data Sheet

| _     | _    | _     |      |        |        |  |
|-------|------|-------|------|--------|--------|--|
| 0     | 0    | 0     | 3    | 35' 0" | 32' 0" |  |
| SQ FT | BEDS | BATHS | BAYS | WIDE   | DEEP   |  |

## **Construction Specs**

| 2 | VC | ٦I. | IT. |
|---|----|-----|-----|
|   |    |     |     |

Garage Bays 3

| Square Footage                                                      |                              |
|---------------------------------------------------------------------|------------------------------|
| Garage                                                              | 840 Sq. Ft.                  |
| Exterior Dimensions                                                 |                              |
| Width                                                               | 35' 0"                       |
| Depth                                                               | 32' 0"                       |
| Ridge Height  Calculated from main floor line                       | 19' O"                       |
| Default Construction Stats Stats are unique to the individual plan. |                              |
| Foundation Type                                                     | Slab                         |
| Exterior Wall Construction                                          | 2x4                          |
| Roof Pitches                                                        | 8/12 Primary, 4/12 Secondary |
| Main Wall Height                                                    | 9'                           |

## **Plan Description**

This is a single story craftsman 3 car garage plan built on slab foundation. A side door is also included for easy access.