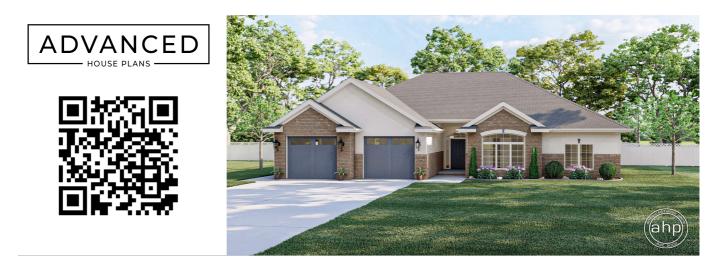

## **Plan Description**

The Sayer plan is a stunning home that combines elements of many styles into a traditional style facade. A combination of traditional siding, brick, and wood accents gives this home excellent curb appeal. Just inside the front covered porch, you'll find yourself inside the entrance looking at the wide-open great room. There is a wonderful hearth room with a fireplace that flows with the dining room and kitchen. The kitchen includes a walk-in pantry, an island with a snack bar, and a pocket office with a built-in desk.On the right side of the home, the master suite includes a decorative trayed ceiling, his/her vanities, a corner soaking tub, an enclosed toilet area, and a walk-in closet. Bedrooms 2 and 3 share a centrally located hall bathroom with the main living spaces.The home's oversized 2 car garage has a large storage area and accesses the home through a convenient mudroom with a bench and coat closet.