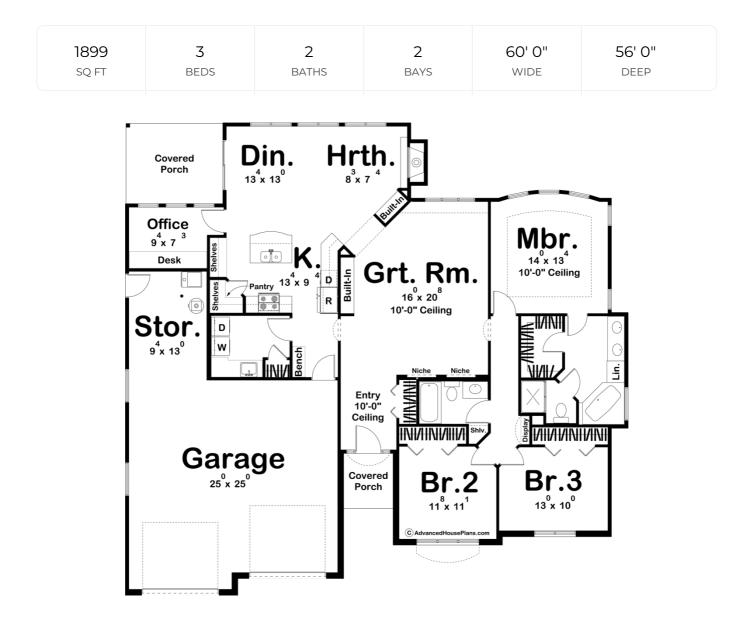

## **Construction Specs**

Layout

Bedrooms

| Bathrooms                                                              | 2            |
|------------------------------------------------------------------------|--------------|
| Garage Bays                                                            | 2            |
| Square Footage                                                         |              |
| Main Level                                                             | 1899 Sq. Ft. |
| Garage                                                                 | 748 Sq. Ft.  |
| Total Finished Area                                                    | 1899 Sq. Ft. |
| Exterior Dimensions                                                    |              |
| Width                                                                  | 60' 0"       |
| Depth                                                                  | 56' 0"       |
| Ridge Height<br>Calculated from main floor line                        | 23' 0"       |
| Default Construction Stats<br>Stats are unique to the individual plan. |              |
| Foundation Type                                                        | Slab         |
| Exterior Wall Construction                                             | 2x4          |
| Foundation Wall Height                                                 | 9'           |
| Main Wall Height                                                       | 9'           |

## **Plan Description**

The Sayer plan is a stunning home that combines elements of many styles into a traditional style facade. A combination of traditional siding, brick, and wood accents gives this home excellent curb appeal. Just inside the front covered porch, you'll find yourself inside the entrance looking at the wide-open great room. There is a wonderful hearth room with a fireplace that flows with the dining room and kitchen. The kitchen includes a walk-in pantry, an island with a snack bar, and a pocket office with a built-in desk.On the right side of the home, the master suite includes a decorative trayed ceiling, his/her vanities, a corner soaking tub, an enclosed toilet area, and a walk-in closet. Bedrooms 2 and 3 share a centrally located hall bathroom with the main living spaces.The home's oversized 2 car garage has a large storage area and accesses the home through a convenient mudroom with a bench and coat closet.