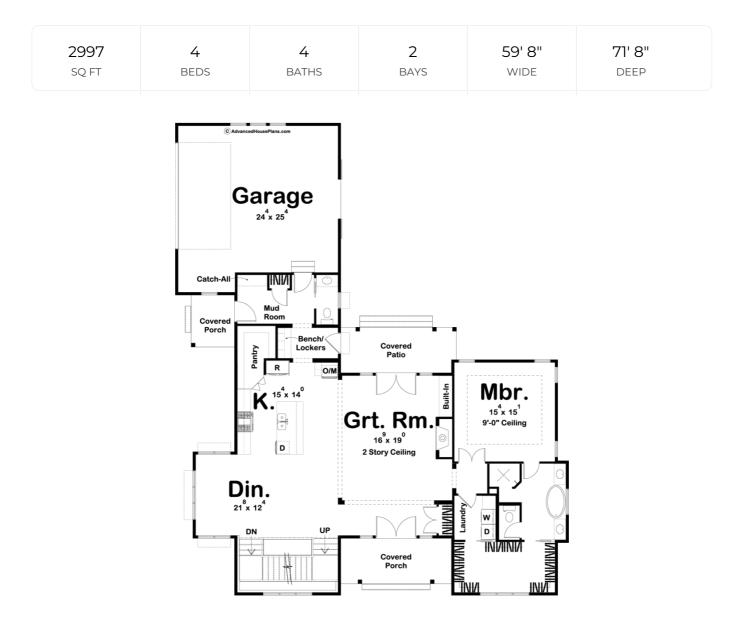

## **Construction Specs**

| Layout                                                                 |              |
|------------------------------------------------------------------------|--------------|
| Bedrooms                                                               | 4            |
| Bathrooms                                                              | 4            |
| Garage Bays                                                            | 2            |
| Square Footage                                                         |              |
| Main Level                                                             | 1882 Sq. Ft. |
| Second Level                                                           | 1115 Sq. Ft. |
| Garage                                                                 | 597 Sq. Ft.  |
| Total Finished Area                                                    | 2997 Sq. Ft. |
| Exterior Dimensions                                                    |              |
| Width                                                                  | 59' 8"       |
| Depth                                                                  | 71' 8"       |
| Default Construction Stats<br>Stats are unique to the individual plan. |              |

## **Plan Description**

This 1.5 story, modern farmhouse plan boasts a unique layout. Inside, the entryway opens up to a wideopen floor plan. The great room is warmed by a fireplace that is next to a built-in bookshelf and leads out to the rear covered patio. The kitchen includes a large working island with a snack bar and a walk-in pantry. The master suite can be found on the main level of the home and includes a decorative tray ceiling. The master bathroom includes a soaking tub, his/her vanities, and a large walk-in closet that has access to the home's laundry room.On the upper floor, there is a loft that overlooks the great room. Also on the second floor, there are 3 bedrooms. Bedrooms 3 and 4 share a wonderful bathroom, while bedroom 2 has its own bathroom.Back on the main level, the homes 2 car side load garage accesses the home through a convenient mudroom with a bench and lockers.