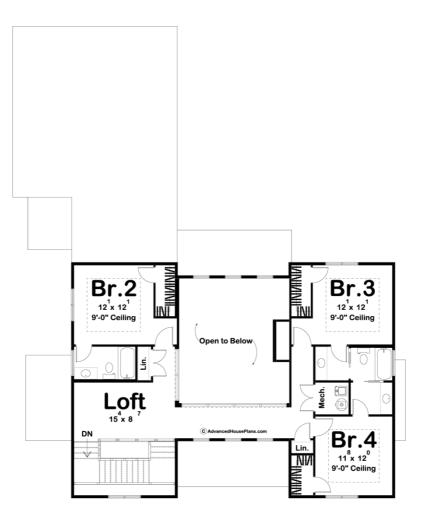

## **Construction Specs**

| Layout                                                                 |              |
|------------------------------------------------------------------------|--------------|
| Bedrooms                                                               | 4            |
| Bathrooms                                                              | 4            |
| Garage Bays                                                            | 2            |
| Square Footage                                                         |              |
| Main Level                                                             | 1882 Sq. Ft. |
| Second Level                                                           | 1115 Sq. Ft. |
| Garage                                                                 | 597 Sq. Ft.  |
| Total Finished Area                                                    | 2997 Sq. Ft. |
| Exterior Dimensions                                                    |              |
| Width                                                                  | 59' 8"       |
| Depth                                                                  | 71' 8"       |
| Default Construction Stats<br>Stats are unique to the individual plan. |              |

## **Plan Description**

This 1.5 story, modern farmhouse plan boasts a unique layout. Inside, the entryway opens up to a wideopen floor plan. The great room is warmed by a fireplace that is next to a built-in bookshelf and leads out to the rear covered patio. The kitchen includes a large working island with a snack bar and a walk-in pantry. The master suite can be found on the main level of the home and includes a decorative tray ceiling. The master bathroom includes a soaking tub, his/her vanities, and a large walk-in closet that has access to the home's laundry room.On the upper floor, there is a loft that overlooks the great room. Also on the second floor, there are 3 bedrooms. Bedrooms 3 and 4 share a wonderful bathroom, while bedroom 2 has its own bathroom.Back on the main level, the homes 2 car side load garage accesses the home through a convenient mudroom with a bench and lockers.