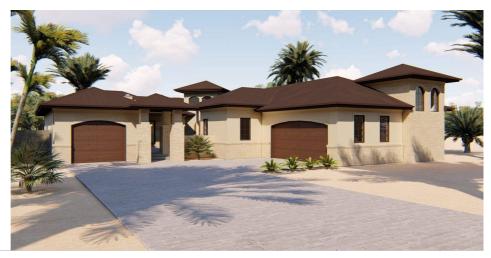

## **Plan Description**

With a unique floor plan and a stunning Mediterranean facade, the Santa Rosa is a head-turner with many great features. A courtyard plan, the house wraps around an exterior space that will be a favorite place to relax outside. It allows for a private yet enchanting entrance to the home and gives you daylight and views from both the front and the rear of the house from the master suite. Distinct to this plan is the single car garage that enters directly into the master bedroom. This allows you the freedom to conceal your stored items with a more private garage. The master suite has his and her vanities, a shower and whirlpool tub, and a generous walk-in closet. The plan also features a large covered patio, large windows throughout the plan for great views and light, and open living spaces.