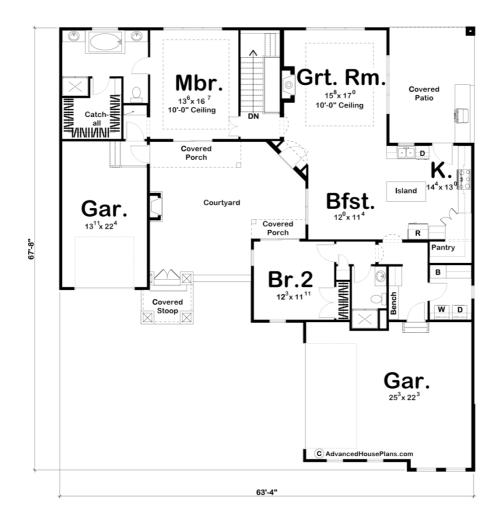

## **Plan Description**

With a unique floor plan and a stunning Mediterranean facade, the Santa Rosa is a head-turner with many great features. A courtyard plan, the house wraps around an exterior space that will be a favorite place to relax outside. It allows for a private yet enchanting entrance to the home and gives you daylight and views from both the front and the rear of the house from the master suite. Distinct to this plan is the single car garage that enters directly into the master bedroom. This allows you the freedom to conceal your stored items with a more private garage. The master suite has his and her vanities, a shower and whirlpool tub, and a generous walk-in closet. The plan also features a large covered patio, large windows throughout the plan for great views and light, and open living spaces.