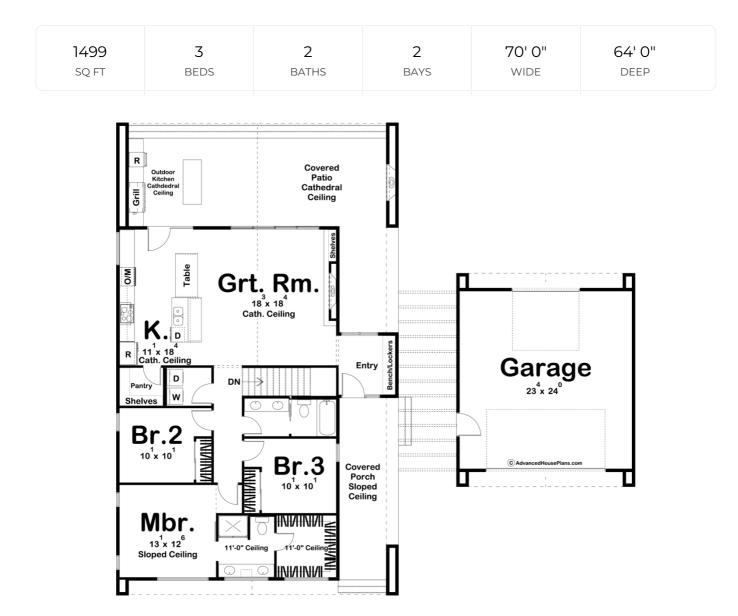

## **Construction Specs**

Layout

Bedrooms

| Bathrooms                                                              | 2            |
|------------------------------------------------------------------------|--------------|
| Garage Bays                                                            | 2            |
| Square Footage                                                         |              |
| Main Level                                                             | 1499 Sq. Ft. |
| Covered Area                                                           | 777 Sq. Ft.  |
| Garage                                                                 | 592 Sq. Ft.  |
| Total Finished Area                                                    | 1499 Sq. Ft. |
| Exterior Dimensions                                                    |              |
| Width                                                                  | 70' 0"       |
| Depth                                                                  | 64' 0"       |
| Ridge Height<br>Calculated from main floor line                        | 24' 0"       |
| Default Construction Stats<br>Stats are unique to the individual plan. |              |
| Foundation Type                                                        | Basement     |
| Exterior Wall Construction                                             | 2x4          |
| Roof Pitches                                                           | 8/12 Primary |
| Foundation Wall Height                                                 | 9'           |
| Main Wall Height                                                       | 9'           |

## **Plan Description**

The Santa Cruz plan is a beautiful ultra-modern style house plan. The exterior combines white stucco and large overhangs with a modern covered porch. Just inside the covered front porch, you'll notice a wide-open floor plan. The kitchen, and great room flow seamlessly together. The kitchen includes a wonderful island with a built-in dining room table and a walk-in pantry. The great room is warmed by a fireplace that is flanked by built-in bookshelves and lies under a soaring cathedral ceiling. Large sliding glass doors lead to a large covered patio with an amazing outdoor kitchen.On the main floor, you'll find 3 bedrooms including the master suite. The master bathroom includes his/her vanities, a walk-in shower, and a walk-in closet. Bedrooms 2 and 3 share a centrally located hall bathroom with double vanities.The home's pull through 2 car garage accesses the home through a convenient mudroom.