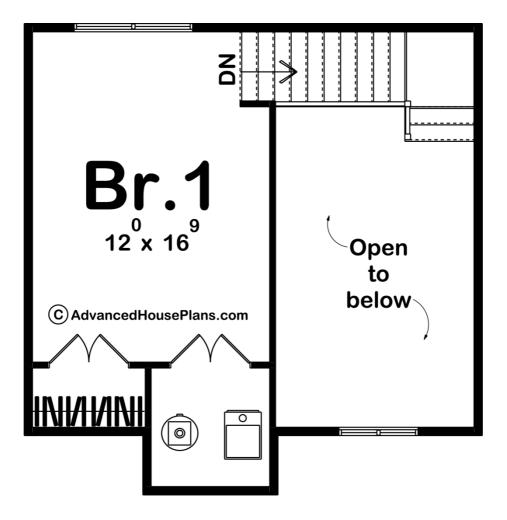

## **Plan Description**

This traditional style cabin plan would be perfect for a lake getaway. Inside you'll find a large living room and open full sized kitchen. Upstairs you will find a large bedroom that is perfect for relaxation.