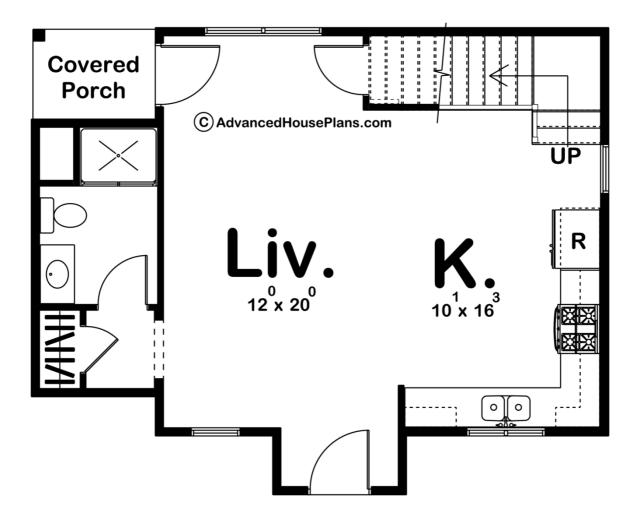

## **Plan Description**

This traditional style cabin plan would be perfect for a lake getaway. Inside you'll find a large living room and open full sized kitchen. Upstairs you will find a large bedroom that is perfect for relaxation.