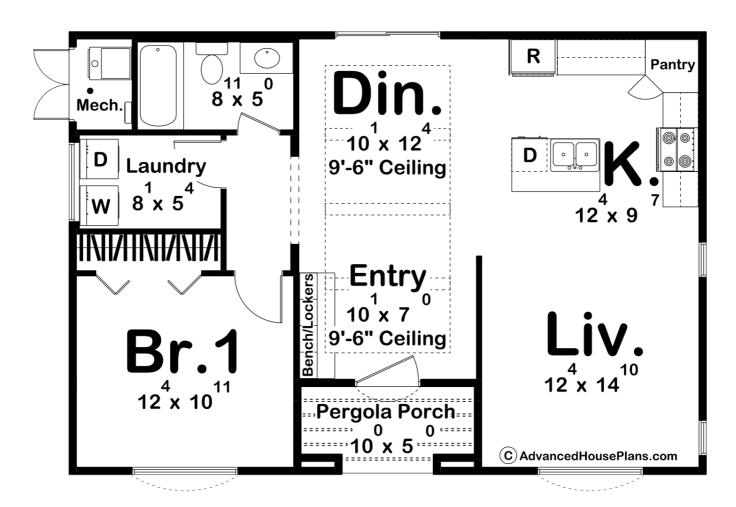

## **Plan Description**

This charming Spanish-style Accessory Dwelling Unit (ADU) exudes timeless elegance and functional design. The exterior is adorned with classic stucco walls, enhanced by rustic wood details that add a touch of warmth and authenticity. The roof features traditional clay tiles, creating a cohesive and inviting aesthetic. A small front porch welcomes you, perfect for enjoying a morning coffee or evening relaxation. As you step inside, a practical drop zone at the entryway provides a convenient space for coats, shoes, and bags. This area seamlessly leads into a cozy dinette, ideal for intimate meals. The adjacent kitchen is efficiently designed with modern amenities and ample counter space, making meal preparation a breeze. The open-concept living room offers a comfortable area for relaxation and entertainment, bathed in natural light from thoughtfully placed windows. The unit includes one well-appointed bedroom, offering a tranquil retreat for rest and relaxation. The bathroom is elegantly designed, combining functionality with style. Additionally, the full-size laundry room ensures convenience and ease for day-to-day chores. This versatile space is perfect as a guest suite or an in-law suite, providing comfort, privacy, and a touch of Spanish charm for your visitors or loved ones.