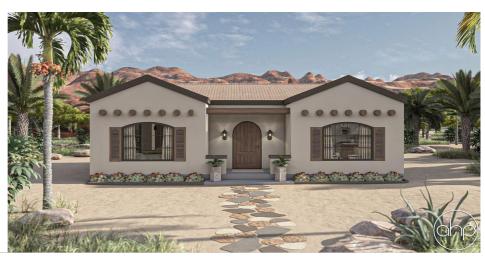

## **Plan Description**

This charming Spanish-style Accessory Dwelling Unit (ADU) exudes timeless elegance and functional design. The exterior is adorned with classic stucco walls, enhanced by rustic wood details that add a touch of warmth and authenticity. The roof features traditional clay tiles, creating a cohesive and inviting aesthetic. A small front porch welcomes you, perfect for enjoying a morning coffee or evening relaxation. As you step inside, a practical drop zone at the entryway provides a convenient space for coats, shoes, and bags. This area seamlessly leads into a cozy dinette, ideal for intimate meals. The adjacent kitchen is efficiently designed with modern amenities and ample counter space, making meal preparation a breeze. The open-concept living room offers a comfortable area for relaxation and entertainment, bathed in natural light from thoughtfully placed windows. The unit includes one well-appointed bedroom, offering a tranquil retreat for rest and relaxation. The bathroom is elegantly designed, combining functionality with style. Additionally, the full-size laundry room ensures convenience and ease for day-to-day chores. This versatile space is perfect as a guest suite or an in-law suite, providing comfort, privacy, and a touch of Spanish charm for your visitors or loved ones.