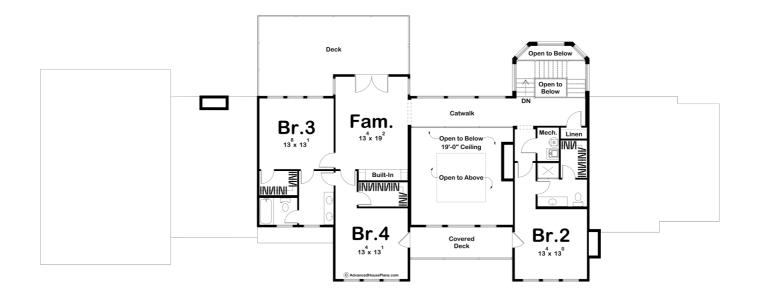

## **Plan Description**

The Salthouse plan is a modern cottage that brings the heat. This home is not only 4057 square feet, but also has a breathtaking exterior and curb appeal. Salthouse would be a great home on the coast or in any neighborhood. Once you step up and into the covered porch that leads into the entryway, you walk right into the great room. A wonderful spot to sit and enjoy the fire, get comfy on the couch, or have a conversation with a friend. The inclusion of a separate living room adds a private space for more relaxation. You are also welcomed by a large kitchen and dining room area, creating a beautiful open floor plan. Step outside into the dog trot (416 sq. ft) to get a breath of fresh air or make your way to the three car garage. The Salthouse plan also includes 4 bedrooms, the master bedroom on the main level and additional bedrooms above. Walk-in closets, a catwalk, den, and an additional family room make this home a great establishment for a family who wants a taste of luxury while still feeling like a home.