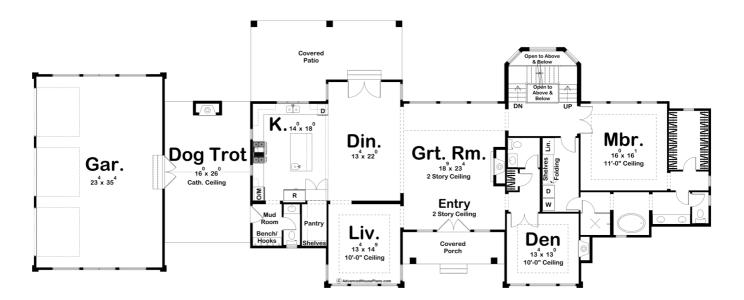

## **Plan Description**

The Salthouse plan is a modern cottage that brings the heat. This home is not only 4057 square feet, but also has a breathtaking exterior and curb appeal. Salthouse would be a great home on the coast or in any neighborhood. Once you step up and into the covered porch that leads into the entryway, you walk right into the great room. A wonderful spot to sit and enjoy the fire, get comfy on the couch, or have a conversation with a friend. The inclusion of a separate living room adds a private space for more relaxation. You are also welcomed by a large kitchen and dining room area, creating a beautiful open floor plan. Step outside into the dog trot (416 sq. ft) to get a breath of fresh air or make your way to the three car garage. The Salthouse plan also includes 4 bedrooms, the master bedroom on the main level and additional bedrooms above. Walk-in closets, a catwalk, den, and an additional family room make this home a great establishment for a family who wants a taste of luxury while still feeling like a home.