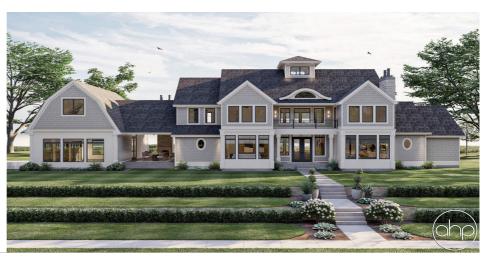

## **Plan Description**

The Salthouse plan is a modern cottage that brings the heat. This home is not only 4057 square feet, but also has a breathtaking exterior and curb appeal. Salthouse would be a great home on the coast or in any neighborhood. Once you step up and into the covered porch that leads into the entryway, you walk right into the great room. A wonderful spot to sit and enjoy the fire, get comfy on the couch, or have a conversation with a friend. The inclusion of a separate living room adds a private space for more relaxation. You are also welcomed by a large kitchen and dining room area, creating a beautiful open floor plan. Step outside into the dog trot (416 sq. ft) to get a breath of fresh air or make your way to the three car garage. The Salthouse plan also includes 4 bedrooms, the master bedroom on the main level and additional bedrooms above. Walk-in closets, a catwalk, den, and an additional family room make this home a great establishment for a family who wants a taste of luxury while still feeling like a home.