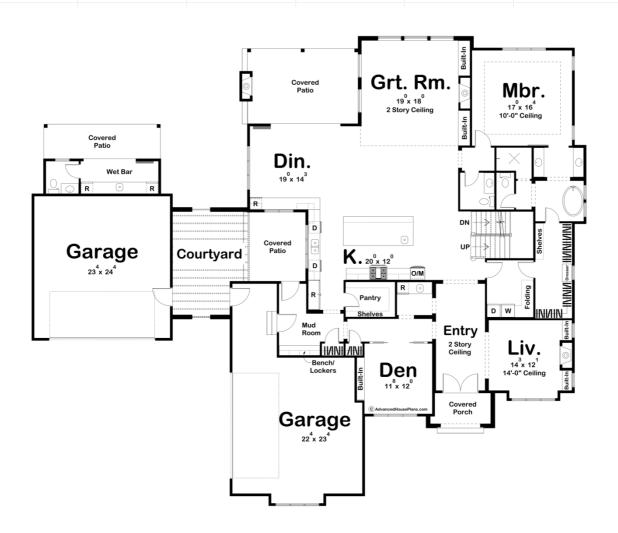

## **Plan Description**

The Saltgrass plan is a stunning Modern Cottage style house plan. The exterior features a steeply pitched roofline and stucco siding. Contrasting siding colors bring this design to life. The floor plan will leave you amazed with its massive living spaces. Just inside the front covered porch, the 2-story entry is flanked on the right side by a formal living room that is warmed by a fireplace with built-in bookshelves. To the left of the entry, a den with a built-in desk is a perfect place to work from home or relax. The massive kitchen is a chef's dream and flows seamlessly with the other living areas. The kitchen has ample counter space with a large industrial refrigerator, a stunning large island with a snack bar, and a walk-in pantry. The long counter wraps into the dining room where there is a beverage fridge. The dining room opens up to a large covered patio with an outdoor fireplace that is perfect for extending your entertainment spaces. The great room is warmed by a magnificent fireplace that is flanked by built-in bookshelves. The right side of the home features an awe-inspiring master suite. The master bedroom lies under a decorative trayed ceiling. The master bathroom includes his/her vanities, a soaking tub, a walk-in shower, an enclosed toilet, and a large walk-in closet with access to the laundry room. On the second floor, you'll find 4 additional bedrooms. Each bedroom has its own walk-in closet and access to a bathroom. A large loft area overlooks the 2-story great room. A covered deck is accessible from the second-story loft. Back on the main floor, a courtyard stands between the courtyard garages. A wet bar with a covered patio and bathroom faces to the rear of the home and makes a perfect place to relax by the pool.