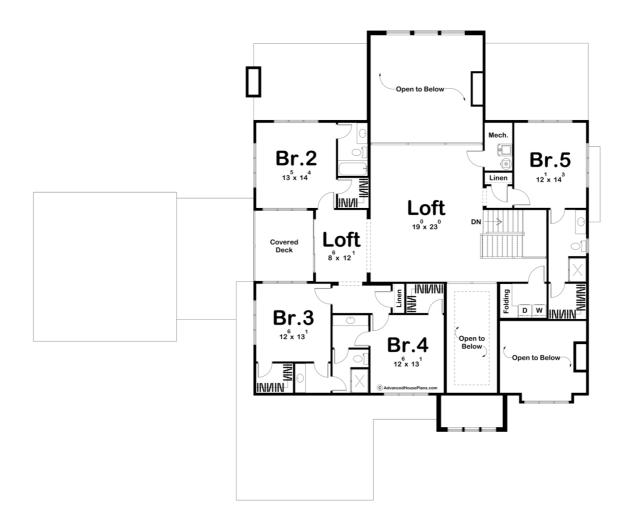

## **Plan Description**

The Saltgrass plan is a stunning Modern Cottage style house plan. The exterior features a steeply pitched roofline and stucco siding. Contrasting siding colors bring this design to life. The floor plan will leave you amazed with its massive living spaces. Just inside the front covered porch, the 2-story entry is flanked on the right side by a formal living room that is warmed by a fireplace with built-in bookshelves. To the left of the entry, a den with a built-in desk is a perfect place to work from home or relax. The massive kitchen is a chef's dream and flows seamlessly with the other living areas. The kitchen has ample counter space with a large industrial refrigerator, a stunning large island with a snack bar, and a walk-in pantry. The long counter wraps into the dining room where there is a beverage fridge. The dining room opens up to a large covered patio with an outdoor fireplace that is perfect for extending your entertainment spaces. The great room is warmed by a magnificent fireplace that is flanked by built-in bookshelves. The right side of the home features an awe-inspiring master suite. The master bedroom lies under a decorative trayed ceiling. The master bathroom includes his/her vanities, a soaking tub, a walk-in shower, an enclosed toilet, and a large walk-in closet with access to the laundry room. On the second floor, you'll find 4 additional bedrooms. Each bedroom has its own walk-in closet and access to a bathroom. A large loft area overlooks the 2-story great room. A covered deck is accessible from the second-story loft. Back on the main floor, a courtyard stands between the courtyard garages. A wet bar with a covered patio and bathroom faces to the rear of the home and makes a perfect place to relax by the pool.