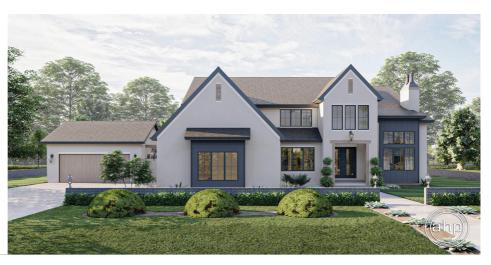

## **Plan Description**

The Saltgrass plan is a stunning Modern Cottage style house plan. The exterior features a steeply pitched roofline and stucco siding. Contrasting siding colors bring this design to life. The floor plan will leave you amazed with its massive living spaces. Just inside the front covered porch, the 2-story entry is flanked on the right side by a formal living room that is warmed by a fireplace with built-in bookshelves. To the left of the entry, a den with a built-in desk is a perfect place to work from home or relax. The massive kitchen is a chef's dream and flows seamlessly with the other living areas. The kitchen has ample counter space with a large industrial refrigerator, a stunning large island with a snack bar, and a walk-in pantry. The long counter wraps into the dining room where there is a beverage fridge. The dining room opens up to a large covered patio with an outdoor fireplace that is perfect for extending your entertainment spaces. The great room is warmed by a magnificent fireplace that is flanked by built-in bookshelves. The right side of the home features an awe-inspiring master suite. The master bedroom lies under a decorative trayed ceiling. The master bathroom includes his/her vanities, a soaking tub, a walk-in shower, an enclosed toilet, and a large walk-in closet with access to the laundry room. On the second floor, you'll find 4 additional bedrooms. Each bedroom has its own walk-in closet and access to a bathroom. A large loft area overlooks the 2-story great room. A covered deck is accessible from the second-story loft. Back on the main floor, a courtyard stands between the courtyard garages. A wet bar with a covered patio and bathroom faces to the rear of the home and makes a perfect place to relax by the pool.