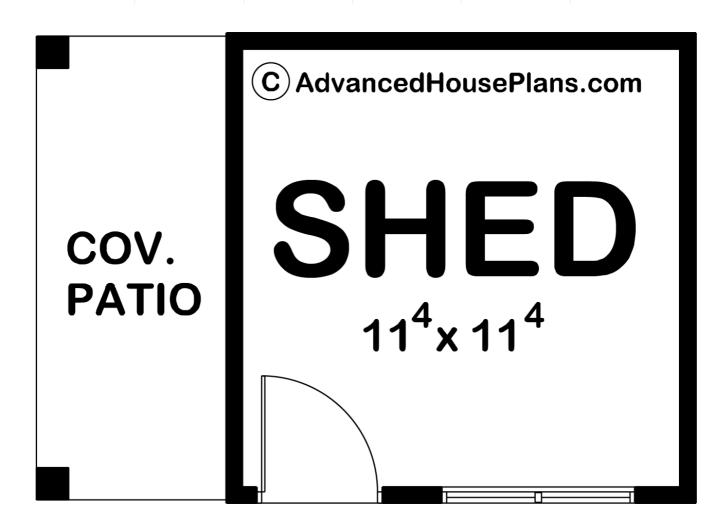

## 29015 - Saline Data Sheet

| 144   | 0    | 0     | 0    | 17' 0" | 12' 0" |  |
|-------|------|-------|------|--------|--------|--|
| SQ FT | BEDS | BATHS | BAYS | WIDE   | DEEP   |  |

## **Construction Specs**

Layout

**Square Footage** 

| Main Level                                                          | 144 Sq. Ft.                        |
|---------------------------------------------------------------------|------------------------------------|
| Total Finished Area                                                 | 144 Sq. Ft.                        |
| Exterior Dimensions                                                 |                                    |
| Width                                                               | 17' 0"                             |
| Depth                                                               | 12' 0"                             |
| Default Construction Stats Stats are unique to the individual plan. |                                    |
| Foundation Type                                                     | Slab                               |
| Exterior Wall Construction                                          | 2x4                                |
| Roof Pitches                                                        | 12/12 Primary, 6/12 4/12 Secondary |
| Main Wall Height                                                    | 9'                                 |

## **Plan Description**

The Saline is an elegantly simple cottage style shed with a covered patio.