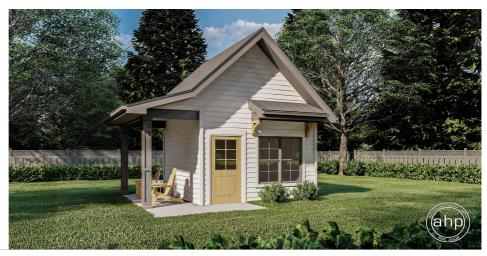

## **Plan Description**

The Saline is an elegantly simple cottage style shed with a covered patio.