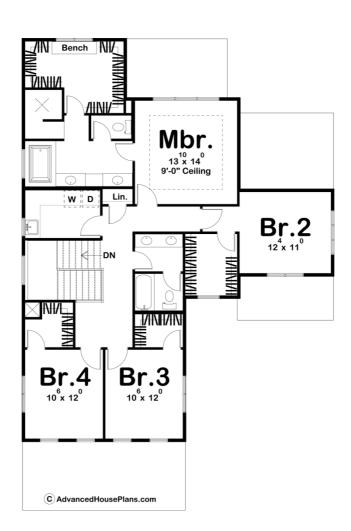

## **Plan Description**

Gracefully arched details are repeated throughout the exterior of this 2,417 sq. ft., Mediterranean-style, 2 Story house plan. The sense of open space makes an immediate impression upon entering the home. The large great room is warmed by a fireplace that is flanked by built-in bookshelves. In the kitchen, you will find an island work area with breakfast bar and a large walk-in pantry. Just off the kitchen is a large dining room that leads to the covered patio. Upstairs you will find the large master suite that includes a luxurious bathroom that has his/her vanities, a soaking tub, a walk-in shower and a large walk-in closet with a bench. Just outside the master suite is a functional laundry area with a soaking sink and folding counter. Bedrooms 2, 3 and 4 each have their own walk-in closet and share a conveniently located bathroom.