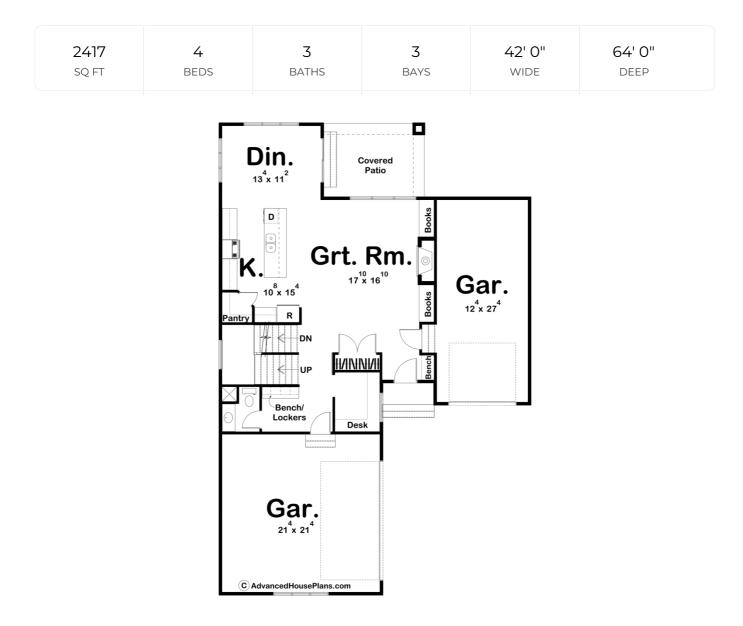

## **Plan Description**

Gracefully arched details are repeated throughout the exterior of this 2,417 sq. ft., Mediterranean-style, 2 Story house plan. The sense of open space makes an immediate impression upon entering the home. The large great room is warmed by a fireplace that is flanked by built-in bookshelves. In the kitchen, you will find an island work area with breakfast bar and a large walk-in pantry. Just off the kitchen is a large dining room that leads to the covered patio. Upstairs you will find the large master suite that includes a luxurious bathroom that has his/her vanities, a soaking tub, a walk-in shower and a large walk-in closet with a bench. Just outside the master suite is a functional laundry area with a soaking sink and folding counter. Bedrooms 2, 3 and 4 each have their own walk-in closet and share a conveniently located bathroom.