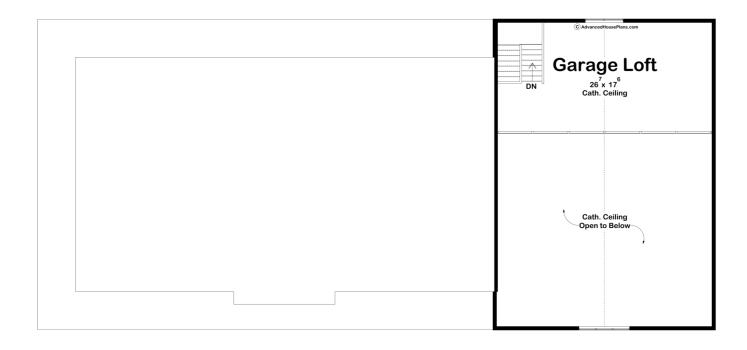

## **Plan Description**

This single-story barndominium-style house plan combines rustic charm with modern functionality. The exterior features classic board-and-batten siding complemented by steel panel roofing and wood accents, giving it a cozy yet durable feel. A massive wrap-around porch encircles the home, perfect for outdoor living and relaxation. The front of the home includes a three-car garage with a spacious workshop, and above the garage, an upstairs loft serves as a lounge area overlooking the entire garage space. Inside, the heart of the home is an expansive open-concept living area where the kitchen, dining room, and great room flow seamlessly under a grand cathedral ceiling. A dual-sided fireplace divides the dining room and the great room, providing warmth and ambiance to both spaces. The home offers three bedrooms, including a well-appointed master suite. A key feature is the safe room, providing security and peace of mind. This barndominium plan offers a perfect balance of rustic aesthetics and modern convenience, making it an ideal home for living.