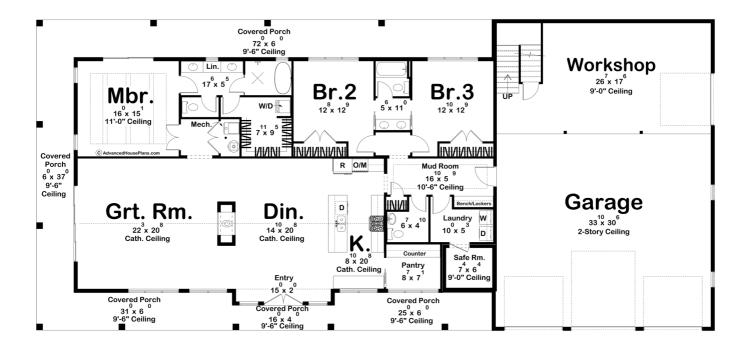

## **Construction Specs**

| Layout                                        |              |
|-----------------------------------------------|--------------|
| Bedrooms                                      | 3            |
| Bathrooms                                     | 3            |
| Garage Bays                                   | 3            |
| Square Footage                                |              |
| Main Level                                    | 2436 Sq. Ft. |
| Covered Area                                  | 1054 Sq. Ft. |
| Garage                                        | 1067 Sq. Ft. |
| Total Finished Area                           | 2436 Sq. Ft. |
| Exterior Dimensions                           |              |
| Width                                         | 107' 0"      |
| Depth                                         | 49' 0"       |
| Ridge Height  Calculated from main floor line | 28' 5"       |

## **Plan Description**

This single-story barndominium-style house plan combines rustic charm with modern functionality. The exterior features classic board-and-batten siding complemented by steel panel roofing and wood accents, giving it a cozy yet durable feel. A massive wrap-around porch encircles the home, perfect for outdoor living and relaxation. The front of the home includes a three-car garage with a spacious workshop, and above the garage, an upstairs loft serves as a lounge area overlooking the entire garage space. Inside, the heart of the home is an expansive open-concept living area where the kitchen, dining room, and great room flow seamlessly under a grand cathedral ceiling. A dual-sided fireplace divides the dining room and the great room, providing warmth and ambiance to both spaces. The home offers three bedrooms, including a well-appointed master suite. A key feature is the safe room, providing security and peace of mind. This barndominium plan offers a perfect balance of rustic aesthetics and modern convenience, making it an ideal home for living.