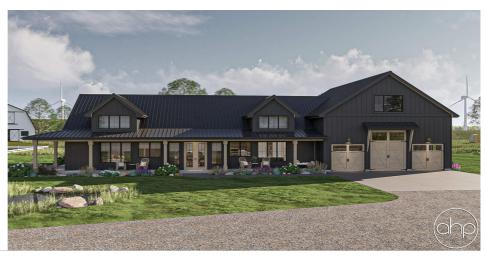

## **Plan Description**

This single-story barndominium-style house plan combines rustic charm with modern functionality. The exterior features classic board-and-batten siding complemented by steel panel roofing and wood accents, giving it a cozy yet durable feel. A massive wrap-around porch encircles the home, perfect for outdoor living and relaxation. The front of the home includes a three-car garage with a spacious workshop, and above the garage, an upstairs loft serves as a lounge area overlooking the entire garage space. Inside, the heart of the home is an expansive open-concept living area where the kitchen, dining room, and great room flow seamlessly under a grand cathedral ceiling. A dual-sided fireplace divides the dining room and the great room, providing warmth and ambiance to both spaces. The home offers three bedrooms, including a well-appointed master suite. A key feature is the safe room, providing security and peace of mind. This barndominium plan offers a perfect balance of rustic aesthetics and modern convenience, making it an ideal home for living.