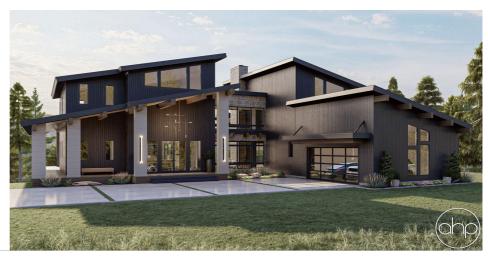

## **Plan Description**

Introducing the stunning modern mountain house plan with single pitch roofs, designed to harmoniously blend with its natural surroundings while providing contemporary comfort and style. This thoughtfully crafted home offers a seamless flow of open spaces, magnificent views, and luxurious amenities. Upon entering, you are greeted by a grand foyer that leads directly into the great room, kitchen, and dining room. This open-concept design creates an inviting and spacious atmosphere, perfect for entertaining guests or enjoying quality time with family. The great room features soaring 10' ceilings and large windows that frame breathtaking vistas, allowing natural light to flood the space. From the dining room, step out onto the expansive covered deck, providing a delightful outdoor extension of the living area. The heart of this modern mountain house plan is its exceptional kitchen, designed to cater to the needs of both aspiring chefs and casual cooks alike. The kitchen features a captivating blend of style and functionality, creating a space where culinary creativity can flourish. At the center of the kitchen, you'll find

a generously sized island, perfect for food preparation, casual dining, or gathering with friends and family. The island provides additional countertop space and seating options, creating a social hub that effortlessly connects the kitchen to the adjacent dining and living areas. One of the standout features of the kitchen is the oversized range, commanding attention with its sleek design and professional-grade functionality. The range is equipped with multiple burners, allowing for simultaneous cooking of various dishes. Above the range, a built-in hood seamlessly integrates into the design, efficiently venting smoke, odors, and cooking fumes. Adjacent to the kitchen is a spacious walk-in pantry, providing abundant storage space for food items, kitchen appliances, and other essentials. The walk-in pantry ensures that everything you need is readily accessible while keeping the kitchen organized and clutter-free. Down a catwalk hall, you will discover the serene master bedroom suite. This private retreat boasts ample space, a serene ambiance, and stunning views. The master bathroom is a sanctuary of relaxation, complete with modern fixtures, a spacious shower, and a luxurious bathtub. The master suite has it's own covered deck for private relaxation. Just down the hall is a convenient mudroom, which seamlessly attaches to the twocar garage. This space provides an ideal transition between the outdoors and the interior, offering storage solutions for outdoor gear, shoes, and other essentials. Upstairs, you'll find three additional bedrooms, each thoughtfully designed with comfort and privacy in mind. Two well-appointed bathrooms cater to the needs of the upper level, ensuring convenience for all residents and guests. Additionally, a family room awaits, complete with a cozy fireplace, creating the perfect setting for cozy evenings or lively gatherings. The family room offers a versatile space that can be used as a media room, game room, or a quiet retreat for relaxation. One of the bedrooms on the upper level is a hidden gem, featuring a secret room connected to it. This hidden room adds an element of excitement and intrigue, perfect for children or as a private workspace. The Sadie house plan with single pitch roofs perfectly combines contemporary design with the beauty of nature. Its open and airy layout, combined with ample outdoor living space, allows residents to fully embrace the mountain setting while enjoying modern comforts and luxury. The optional finished basement adds 1806 sq ft of finished space. The storage room is 201 sq ft and the mechanical room is 99 sq ft.