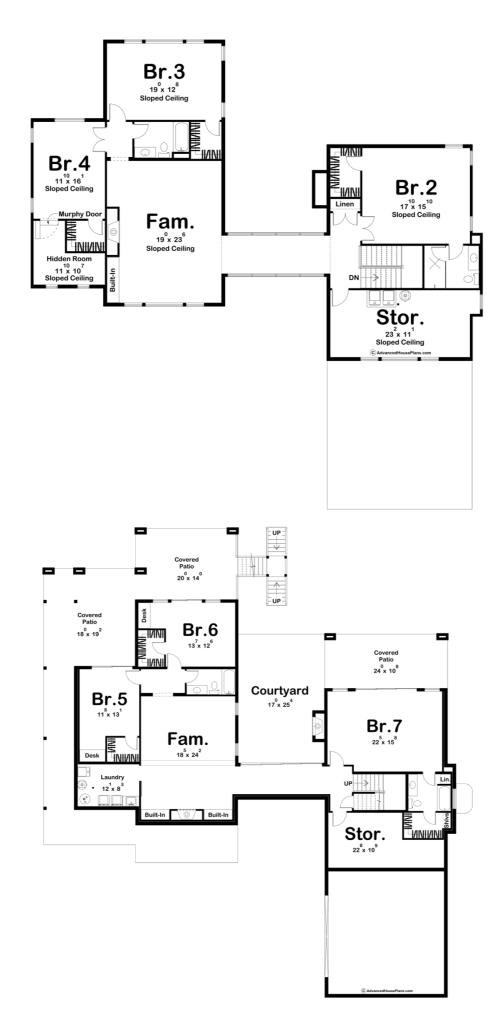

a generously sized island, perfect for food preparation, casual dining, or gathering with friends and family. The island provides additional countertop space and seating options, creating a social hub that effortlessly connects the kitchen to the adjacent dining and living areas. One of the standout features of the kitchen is the oversized range, commanding attention with its sleek design and professional-grade functionality. The range is equipped with multiple burners, allowing for simultaneous cooking of various dishes. Above the range, a built-in hood seamlessly integrates into the design, efficiently venting smoke, odors, and cooking fumes. Adjacent to the kitchen is a spacious walk-in pantry, providing abundant storage space for food items, kitchen appliances, and other essentials. The walk-in pantry ensures that everything you need is readily accessible while keeping the kitchen organized and clutter-free. Down a catwalk hall, you will discover the serene master bedroom suite. This private retreat boasts ample space, a serene ambiance, and stunning views. The master bathroom is a sanctuary of relaxation, complete with modern fixtures, a spacious shower, and a luxurious bathtub. The master suite has it's own covered deck for private relaxation. Just down the hall is a convenient mudroom, which seamlessly attaches to the twocar garage. This space provides an ideal transition between the outdoors and the interior, offering storage solutions for outdoor gear, shoes, and other essentials. Upstairs, you'll find three additional bedrooms, each thoughtfully designed with comfort and privacy in mind. Two well-appointed bathrooms cater to the needs of the upper level, ensuring convenience for all residents and guests. Additionally, a family room awaits, complete with a cozy fireplace, creating the perfect setting for cozy evenings or lively gatherings. The family room offers a versatile space that can be used as a media room, game room, or a quiet retreat for relaxation. One of the bedrooms on the upper level is a hidden gem, featuring a secret room connected to it. This hidden room adds an element of excitement and intrigue, perfect for children or as a private workspace. The Sadie house plan with single pitch roofs perfectly combines contemporary design with the beauty of nature. Its open and airy layout, combined with ample outdoor living space, allows residents to fully embrace the mountain setting while enjoying modern comforts and luxury. The optional finished basement adds 1806 sq ft of finished space. The storage room is 201 sq ft and the mechanical room is 99 sq ft.