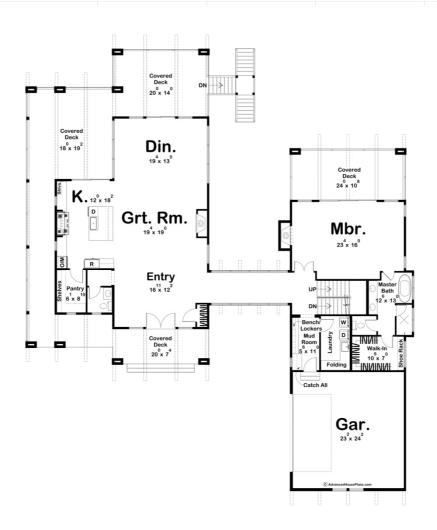

## **Plan Description**

Introducing the stunning modern mountain house plan with single pitch roofs, designed to harmoniously blend with its natural surroundings while providing contemporary comfort and style. This thoughtfully crafted home offers a seamless flow of open spaces, magnificent views, and luxurious amenities. Upon entering, you are greeted by a grand foyer that leads directly into the great room, kitchen, and dining room. This open-concept design creates an inviting and spacious atmosphere, perfect for entertaining guests or enjoying quality time with family. The great room features soaring 10' ceilings and large windows that frame breathtaking vistas, allowing natural light to flood the space. From the dining room, step out onto the expansive covered deck, providing a delightful outdoor extension of the living area. The heart of this modern mountain house plan is its exceptional kitchen, designed to cater to the needs of both aspiring chefs and casual cooks alike. The kitchen features a captivating blend of style and functionality, creating a space where culinary creativity can flourish. At the center of the kitchen, you'll find

a generously sized island, perfect for food preparation, casual dining, or gathering with friends and family. The island provides additional countertop space and seating options, creating a social hub that effortlessly connects the kitchen to the adjacent dining and living areas. One of the standout features of the kitchen is the oversized range, commanding attention with its sleek design and professional-grade functionality. The range is equipped with multiple burners, allowing for simultaneous cooking of various dishes. Above the range, a built-in hood seamlessly integrates into the design, efficiently venting smoke, odors, and cooking fumes. Adjacent to the kitchen is a spacious walk-in pantry, providing abundant storage space for food items, kitchen appliances, and other essentials. The walk-in pantry ensures that everything you need is readily accessible while keeping the kitchen organized and clutter-free. Down a catwalk hall, you will discover the serene master bedroom suite. This private retreat boasts ample space, a serene ambiance, and stunning views. The master bathroom is a sanctuary of relaxation, complete with modern fixtures, a spacious shower, and a luxurious bathtub. The master suite has it's own covered deck for private relaxation. Just down the hall is a convenient mudroom, which seamlessly attaches to the twocar garage. This space provides an ideal transition between the outdoors and the interior, offering storage solutions for outdoor gear, shoes, and other essentials. Upstairs, you'll find three additional bedrooms, each thoughtfully designed with comfort and privacy in mind. Two well-appointed bathrooms cater to the needs of the upper level, ensuring convenience for all residents and guests. Additionally, a family room awaits, complete with a cozy fireplace, creating the perfect setting for cozy evenings or lively gatherings. The family room offers a versatile space that can be used as a media room, game room, or a quiet retreat for relaxation. One of the bedrooms on the upper level is a hidden gem, featuring a secret room connected to it. This hidden room adds an element of excitement and intrigue, perfect for children or as a private workspace. The Sadie house plan with single pitch roofs perfectly combines contemporary design with the beauty of nature. Its open and airy layout, combined with ample outdoor living space, allows residents to fully embrace the mountain setting while enjoying modern comforts and luxury. The optional finished basement adds 1806 sq ft of finished space. The storage room is 201 sq ft and the mechanical room is 99 sq ft.