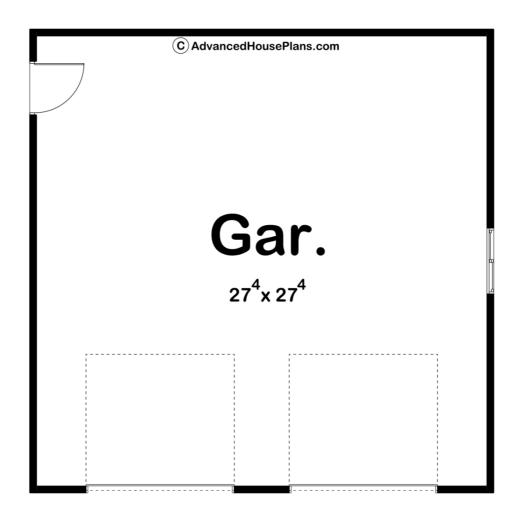

## 30073 - Rutland Data Sheet

| 0     | 0    | 0     | 2    | 28' 0" | 28' 0" |  |
|-------|------|-------|------|--------|--------|--|
| SQ FT | BEDS | BATHS | BAYS | WIDE   | DEEP   |  |

## **Construction Specs**

Layout

Garage Bays

| Square Footage                                                         |              |  |  |  |
|------------------------------------------------------------------------|--------------|--|--|--|
| Garage                                                                 | 784 Sq. Ft.  |  |  |  |
| Exterior Dimensions                                                    |              |  |  |  |
| Width                                                                  | 28' 0"       |  |  |  |
| Depth                                                                  | 28' 0"       |  |  |  |
| Ridge Height<br>Calculated from main floor line                        | 15' O"       |  |  |  |
| Default Construction Stats<br>Stats are unique to the individual plan. |              |  |  |  |
| Foundation Type                                                        | Slab         |  |  |  |
| Exterior Wall Construction                                             | 2x4          |  |  |  |
| Roof Pitches                                                           | 4/12 Primary |  |  |  |
| Main Wall Height                                                       | 9'           |  |  |  |

## **Plan Description**

The Rutland garage is a 2 car garage on a slab. It has a person door on the side for easy access and a window on the other side for natural light. This garage will work great for storing your vehicles or working on projects. The garage doors are 9ft wide and 8ft tall.