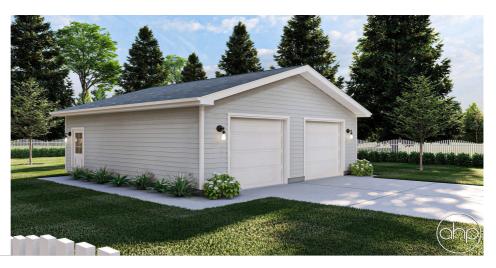

## **Plan Description**

The Rutland garage is a 2 car garage on a slab. It has a person door on the side for easy access and a window on the other side for natural light. This garage will work great for storing your vehicles or working on projects. The garage doors are 9ft wide and 8ft tall.