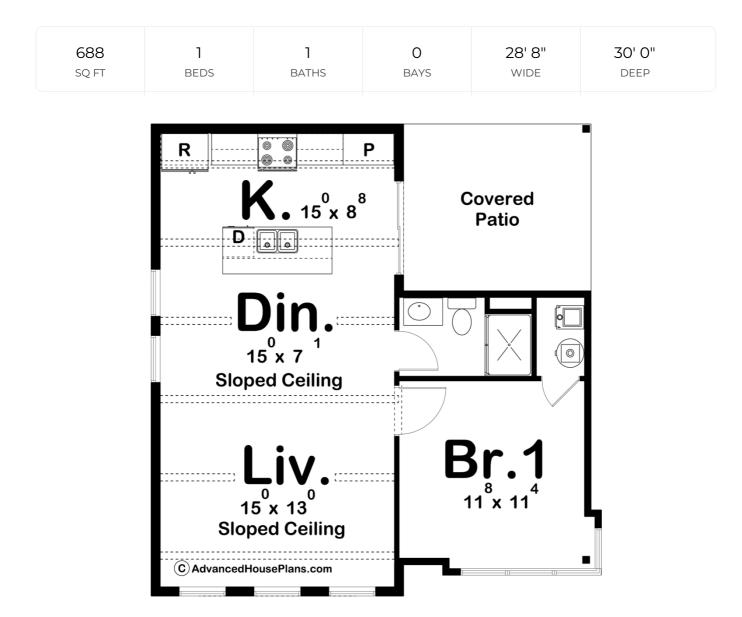

## **Construction Specs**

Layout

Bedrooms

| Bathrooms                                                              | 1            |
|------------------------------------------------------------------------|--------------|
| Square Footage                                                         |              |
| Main Level                                                             | 688 Sq. Ft.  |
| Total Finished Area                                                    | 688 Sq. Ft.  |
| Exterior Dimensions                                                    |              |
| Width                                                                  | 28' 8"       |
| Depth                                                                  | 30' 0"       |
| Default Construction Stats<br>Stats are unique to the individual plan. |              |
| Foundation Type                                                        | Slab         |
| Exterior Wall Construction                                             | 2x4          |
| Roof Pitches                                                           | 4/12 Primary |

## **Plan Description**

The Rustler is a Modern style cabin plan that features a large family room and a full sized kitchen. This cabin is perfect for entertaining with a large covered patio.