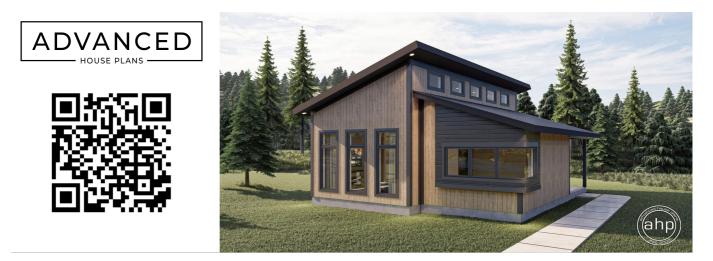

## **Plan Description**

The Rustler is a Modern style cabin plan that features a large family room and a full sized kitchen. This cabin is perfect for entertaining with a large covered patio.