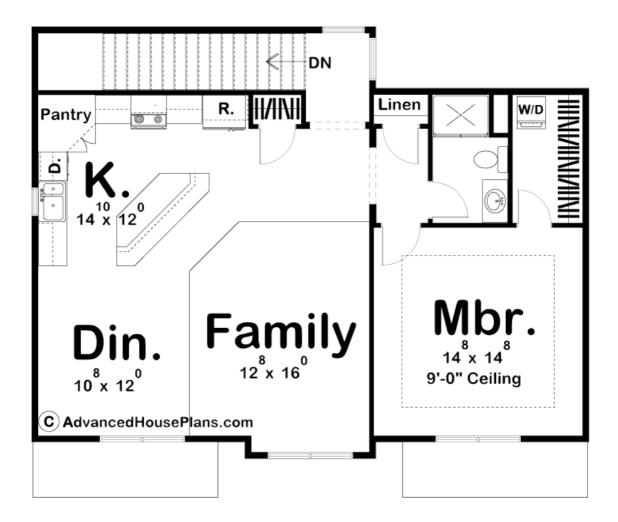

## **Plan Description**

Craftsman styling, low pitched roof, thinset stone veneer, and two-tone siding help set this 3 car apartment garage apart from its competition. When pulling into your 3 car garage you will be greeted with ample room for your daily driver at 28' in depth. A formal entry with staircase sits behind the garage which leads you upstairs to your 1 bedroom apartment. A kitchen with all the amenities which are found in a much larger home sits at the top of the stairs. The kitchen hosts an island for entertaining guest as well as a walk-in pantry. The oversized dining and family room are nestled next to the kitchen. The master bedroom lies just off of the family room and it hosts a tray ceiling, walk-in closet with laundry and a 3/4 bath.