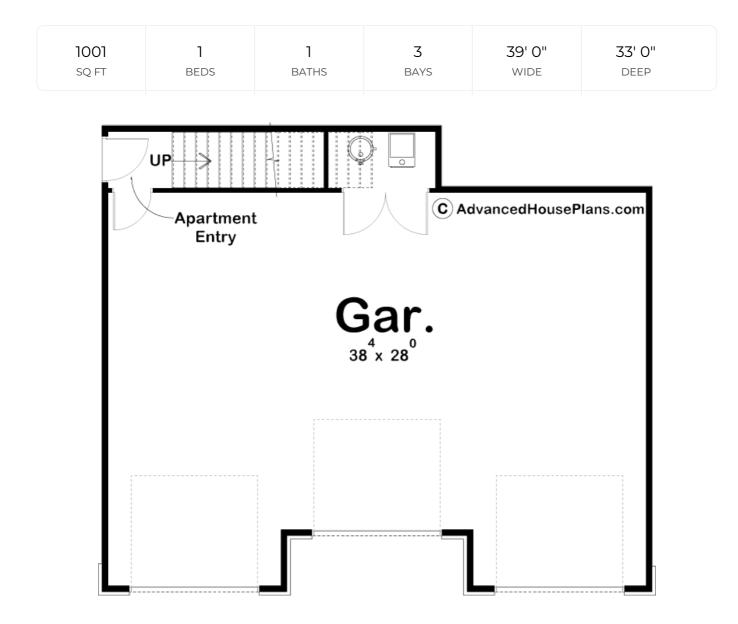

## **Construction Specs**

| Layout                                          |              |
|-------------------------------------------------|--------------|
| Bedrooms                                        | 1            |
| Bathrooms                                       | 1            |
| Garage Bays                                     | 3            |
| Square Footage                                  |              |
| Second Level                                    | 1001 Sq. Ft. |
| Garage                                          | 1170 Sq. Ft. |
| Total Finished Area                             | 1001 Sq. Ft. |
| Exterior Dimensions                             |              |
| Width                                           | 39' 0"       |
| Depth                                           | 33' 0"       |
| Ridge Height<br>Calculated from main floor line | 24' 0"       |
| Default Construction Stats                      |              |

## **Plan Description**

Craftsman styling, low pitched roof, thinset stone veneer, and two-tone siding help set this 3 car apartment garage apart from its competition. When pulling into your 3 car garage you will be greeted with ample room for your daily driver at 28' in depth. A formal entry with staircase sits behind the garage which leads you upstairs to your 1 bedroom apartment. A kitchen with all the amenities which are found in a much larger home sits at the top of the stairs. The kitchen hosts an island for entertaining guest as well as a walk-in pantry. The oversized dining and family room are nestled next to the kitchen. The master bedroom lies just off of the family room and it hosts a tray ceiling, walk-in closet with laundry and a 3/4 bath.