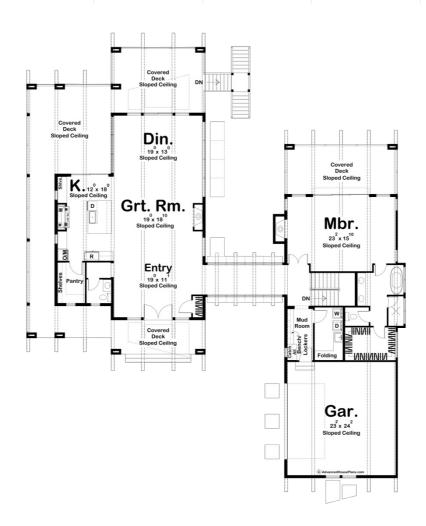

## **Plan Description**

This modern mountain style home is 2214 square feet of pure luxury. Not only is the curb appeal a stunning addition to this home, but the interior provides an aspect of luxury that makes you feel like a celebrity. After walking in through either the two-car garage or covered deck, you can prepare to be in awe. The garage is connected to a mudroom, complete with a catch all, as well as a bench and lockers for all things coats and shoes. While walking down to enter the hallway, you can find a large laundry room on the right, and the master bedroom straight ahead. The master has its own covered deck at the rear, as well as a spacious walk-in closet and large bathroom. The bathroom is finished with a double vanity, large soaking tub, and separate toilet and shower areas. Walking outside of the master to the right is a beautiful breezeway that provides breathtaking views. This enters into a large open space for an entryway, great room, kitchen, and dining room. All around the perimeter of the rooms has access to the covered deck outside, as well as access down to the backyard. The kitchen has a large walk-in pantry and island bar, while the great room has a built-in fireplace. This home has an optional unfinished basement with stairs near the master bedroom, which provides an additional 1806 square feet, 3 additional bedrooms, 2 additional bathrooms, and an extra family room.