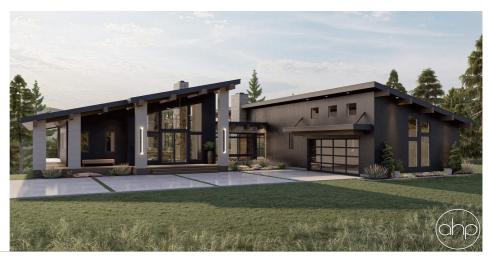

## **Plan Description**

This modern mountain style home is 2214 square feet of pure luxury. Not only is the curb appeal a stunning addition to this home, but the interior provides an aspect of luxury that makes you feel like a celebrity. After walking in through either the two-car garage or covered deck, you can prepare to be in awe. The garage is connected to a mudroom, complete with a catch all, as well as a bench and lockers for all things coats and shoes. While walking down to enter the hallway, you can find a large laundry room on the right, and the master bedroom straight ahead. The master has its own covered deck at the rear, as well as a spacious walk-in closet and large bathroom. The bathroom is finished with a double vanity, large soaking tub, and separate toilet and shower areas. Walking outside of the master to the right is a beautiful breezeway that provides breathtaking views. This enters into a large open space for an entryway, great room, kitchen, and dining room. All around the perimeter of the rooms has access to the covered deck outside, as well as access down to the backyard. The kitchen has a large walk-in pantry and island bar, while the great room has a built-in fireplace. This home has an optional unfinished basement with stairs near the master bedroom, which provides an additional 1806 square feet, 3 additional bedrooms, 2 additional bathrooms, and an extra family room.