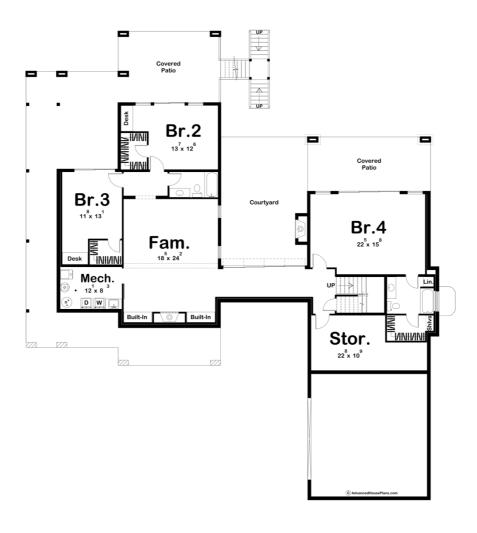

## **Plan Description**

This modern mountain style home is 2214 square feet of pure luxury. Not only is the curb appeal a stunning addition to this home, but the interior provides an aspect of luxury that makes you feel like a celebrity. After walking in through either the two-car garage or covered deck, you can prepare to be in awe. The garage is connected to a mudroom, complete with a catch all, as well as a bench and lockers for all things coats and shoes. While walking down to enter the hallway, you can find a large laundry room on the right, and the master bedroom straight ahead. The master has its own covered deck at the rear, as well as a spacious walk-in closet and large bathroom. The bathroom is finished with a double vanity, large soaking tub, and separate toilet and shower areas. Walking outside of the master to the right is a beautiful breezeway that provides breathtaking views. This enters into a large open space for an entryway, great room, kitchen, and dining room. All around the perimeter of the rooms has access to the covered deck outside, as well as access down to the backyard. The kitchen has a large walk-in pantry and island bar, while the great room has a built-in fireplace. This home has an optional unfinished basement with stairs near the master bedroom, which provides an additional 1806 square feet, 3 additional bedrooms, 2 additional bathrooms, and an extra family room.