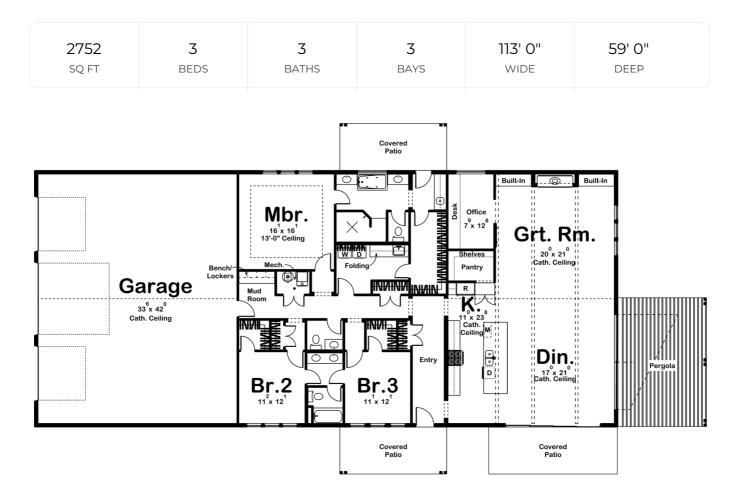

## **Construction Specs**

Layout

Bedrooms

| Bathrooms                                                              | 3                            |
|------------------------------------------------------------------------|------------------------------|
| Garage Bays                                                            | 3                            |
| Square Footage                                                         |                              |
| Main Level                                                             | 2752 Sq. Ft.                 |
| Garage                                                                 | 1462 Sq. Ft.                 |
| Total Finished Area                                                    | 2752 Sq. Ft.                 |
| Exterior Dimensions                                                    |                              |
| Width                                                                  | 113' 0"                      |
| Depth                                                                  | 59' 0"                       |
| Ridge Height<br>Calculated from main floor line                        | 24' 0"                       |
| Default Construction Stats<br>Stats are unique to the individual plan. |                              |
| Foundation Type                                                        | Slab                         |
| Exterior Wall Construction                                             | 2x6                          |
| Roof Pitches                                                           | 6/12 Primary, Flat Secondary |
| Main Wall Height                                                       | 12'                          |

## **Plan Description**

The Round Rock plan is a beautiful Modern Farmhouse Barndominium. The exterior of the home is highlighted by dark board and batten siding, a standing seam metal roof, and a large pergola. The Barndominium main living area is arranged beautifully in an open layout. The entire home feels massive due to its 12' wall height. The great room, dining room, and kitchen all lie under a soaring cathedral ceiling with exposed beams. The great room is warmed by a fireplace that is flanked by built-in bookshelves. A home office is located off the great room and includes a built-in desk. The home's wonderful kitchen includes a large island with a snack bar. The kitchen also includes a huge walk-in pantry with built-in shelves. The dining room leads out to the covered patio through a large sliding glass door. The master suite is located on the left side of the Barndominium home and features a decorative trayed ceiling. The master bathroom includes a soaking tub, his/her vanities, an enclosed toilet area, and a walk-in shower. A coffee bar leads from the master suite to a private covered patio on the rear of the home. Bedrooms 2 and 3 share a Jack and Jill bathroom and each has access to its very own walk-in closet. The home's massive 3-car garage includes a large bay with an oversized door for RVs. The garage accesses the home through a functional mud room that includes a bench and lockers.