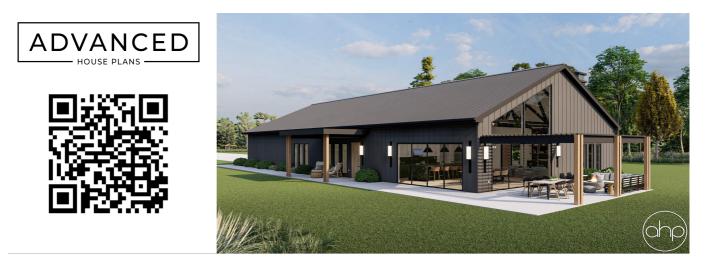

## **Plan Description**

The Round Rock plan is a beautiful Modern Farmhouse Barndominium. The exterior of the home is highlighted by dark board and batten siding, a standing seam metal roof, and a large pergola. The Barndominium main living area is arranged beautifully in an open layout. The entire home feels massive due to its 12' wall height. The great room, dining room, and kitchen all lie under a soaring cathedral ceiling with exposed beams. The great room is warmed by a fireplace that is flanked by built-in bookshelves. A home office is located off the great room and includes a built-in desk. The home's wonderful kitchen includes a large island with a snack bar. The kitchen also includes a huge walk-in pantry with built-in shelves. The dining room leads out to the covered patio through a large sliding glass door. The master suite is located on the left side of the Barndominium home and features a decorative trayed ceiling. The master bathroom includes a soaking tub, his/her vanities, an enclosed toilet area, and a walk-in shower. A coffee bar leads from the master suite to a private covered patio on the rear of the home. Bedrooms 2 and 3 share a Jack and Jill bathroom and each has access to its very own walk-in closet. The home's massive 3-car garage includes a large bay with an oversized door for RVs. The garage accesses the home through a functional mud room that includes a bench and lockers.