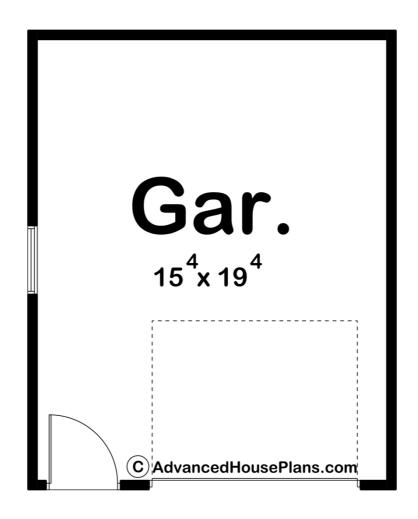

30044 - Roselle Data Sheet

| 0     | 0    | 0     | 1    | 16' 0" | 20' 0" |
|-------|------|-------|------|--------|--------|
| SQ FT | BEDS | BATHS | BAYS | WIDE   | DEEP   |

## **Construction Specs**

| a |   | _ | <br> |
|---|---|---|------|
| 2 | v | n | ıT   |
|   |   |   |      |

Garage Bays

| Square Footage                                                      |              |
|---------------------------------------------------------------------|--------------|
| Garage                                                              | 320 Sq. Ft.  |
| Exterior Dimensions                                                 |              |
| Width                                                               | 16' 0"       |
| Depth                                                               | 20' 0"       |
| Ridge Height  Calculated from main floor line                       | 12' 0"       |
| Default Construction Stats Stats are unique to the individual plan. |              |
| Foundation Type                                                     | Slab         |
| Exterior Wall Construction                                          | 2x4          |
| Roof Pitches                                                        | 4/12 Primary |
| Main Wall Height                                                    | 8'           |

## **Plan Description**

This 1-car garage floor plan is unique because of it's affordable design. The garage plan features a person door on the front for easy access and a window on the side for plenty of natural light. The floor plan has ample room for a car or would make a great stand-alone workshop.