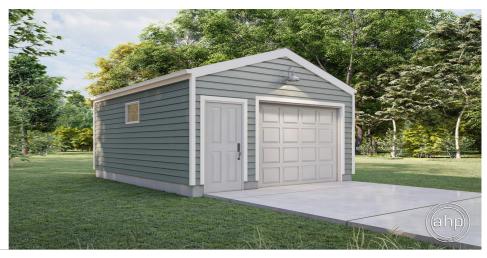

## **Plan Description**

This 1-car garage floor plan is unique because of it's affordable design. The garage plan features a person door on the front for easy access and a window on the side for plenty of natural light. The floor plan has ample room for a car or would make a great stand-alone workshop.