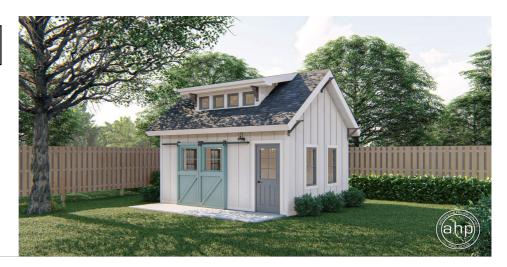

## 29572 - Rosario Data Sheet

| 192   | 0    | 0     | 0    | 16' 0" | 12' 0" |  |
|-------|------|-------|------|--------|--------|--|
| SQ FT | BEDS | BATHS | BAYS | WIDE   | DEEP   |  |