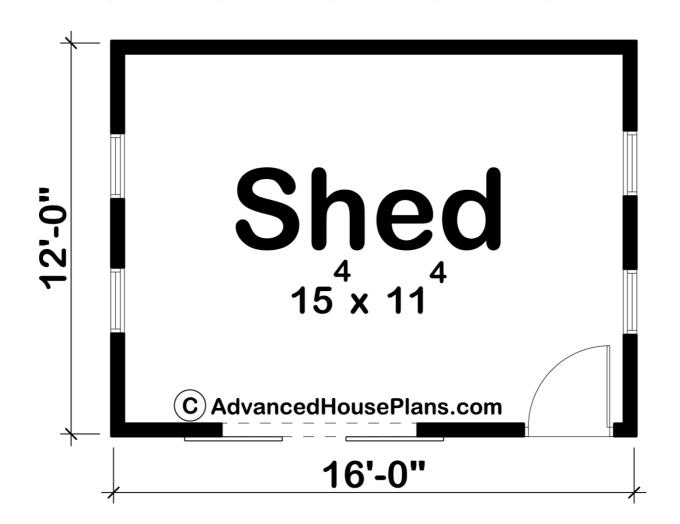

## 29572 - Rosario Data Sheet

| 192   | 0    | 0     | 0    | 16' 0" | 12' 0" |  |
|-------|------|-------|------|--------|--------|--|
| SQ FT | BEDS | BATHS | BAYS | WIDE   | DEEP   |  |

## **Construction Specs**

Layout
Square Footage

| Main Level                                                           | 192 Sq. Ft. |  |  |  |
|----------------------------------------------------------------------|-------------|--|--|--|
| Total Finished Area                                                  | 192 Sq. Ft. |  |  |  |
| Exterior Dimensions                                                  |             |  |  |  |
| Width                                                                | 16' 0"      |  |  |  |
| Depth                                                                | 12' 0"      |  |  |  |
| Ridge Height  Calculated from main floor line                        | 15' 0"      |  |  |  |
| Default Construction Stats  Stats are unique to the individual plan. |             |  |  |  |
| Foundation Type                                                      | Slab        |  |  |  |
| Exterior Wall Construction                                           | 2x4         |  |  |  |
| Main Wall Height                                                     | 9'          |  |  |  |