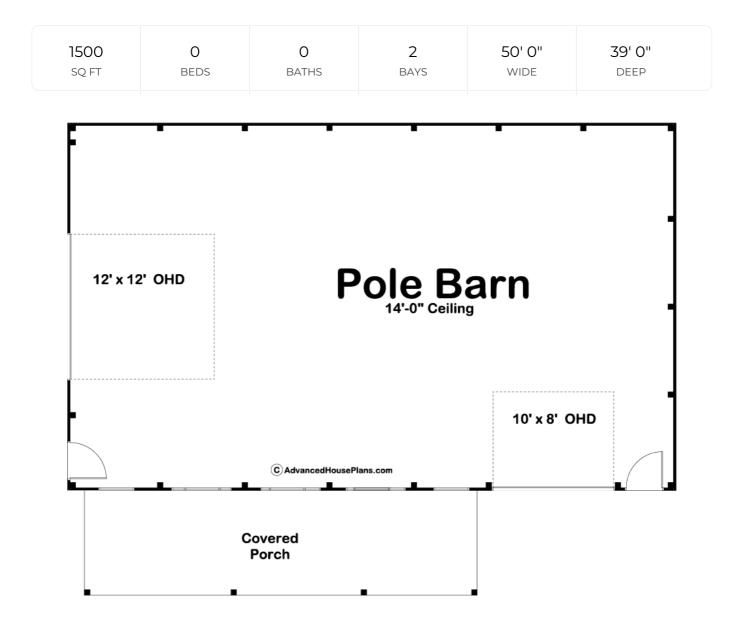

## Layout

Garage Bays

| Square Footage                                                         |                              |
|------------------------------------------------------------------------|------------------------------|
| Main Level                                                             | 1500 Sq. Ft.                 |
| Total Finished Area                                                    | 1500 Sq. Ft.                 |
| Exterior Dimensions                                                    |                              |
| Width                                                                  | 50' 0"                       |
| Depth                                                                  | 39' 0"                       |
| Ridge Height<br>Calculated from main floor line                        | 20' 0"                       |
| Default Construction Stats<br>Stats are unique to the individual plan. |                              |
| Foundation Type                                                        | Slab                         |
| Exterior Wall Construction                                             | Post Frame                   |
| Roof Pitches                                                           | 4/12 Primary, 3/12 Secondary |
| Main Wall Height                                                       | 14'                          |