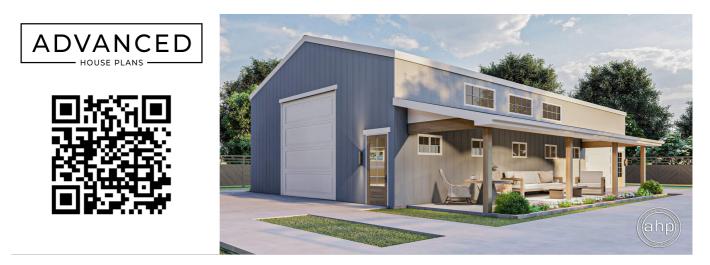

## 29442 - Roosevelt Data Sheet



## **Construction Specs**

## Layout

Garage Bays

| Square Footage                                                         |                              |
|------------------------------------------------------------------------|------------------------------|
| Main Level                                                             | 1500 Sq. Ft.                 |
| Total Finished Area                                                    | 1500 Sq. Ft.                 |
| Exterior Dimensions                                                    |                              |
| Width                                                                  | 50' 0"                       |
| Depth                                                                  | 3