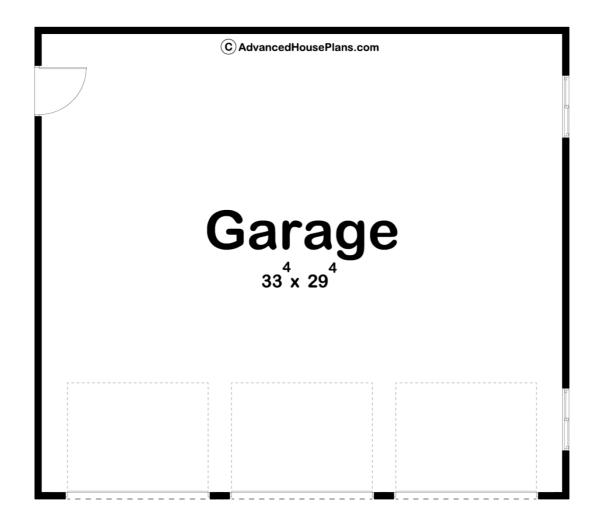

## 30039 - Roman Data Sheet

| 0     | 0    | 0     | 3    | 34' 0" | 30' 0" |  |
|-------|------|-------|------|--------|--------|--|
| SQ FT | BEDS | BATHS | BAYS | WIDE   | DEEP   |  |

## **Construction Specs**

| La | /οι | Jτ |
|----|-----|----|

Garage Bays 3

| Square Footage                                                       |              |
|----------------------------------------------------------------------|--------------|
| Garage                                                               | 1020 Sq. Ft. |
| Exterior Dimensions                                                  |              |
| Width                                                                | 34' 0"       |
| Depth                                                                | 30' 0"       |
| Default Construction Stats  Stats are unique to the individual plan. |              |
| Foundation Type                                                      | Slab         |
| Exterior Wall Construction                                           | 2x4          |
| Roof Pitches                                                         | 4/12 Primary |
| Main Wall Height                                                     | 9'           |

## **Plan Description**

This is a single story traditional 3 car garage built on a slab foundation. A person door is located on the left side while 2 slider windows are on the right side. This detached garage is great for storage or hobbies.