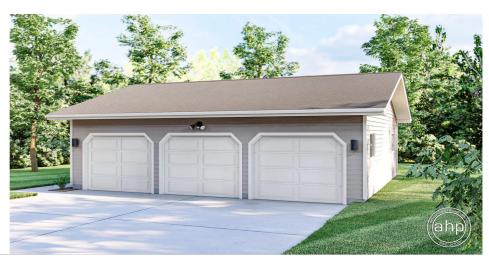

## **Plan Description**

This is a single story traditional 3 car garage built on a slab foundation. A person door is located on the left side while 2 slider windows are on the right side. This detached garage is great for storage or hobbies.