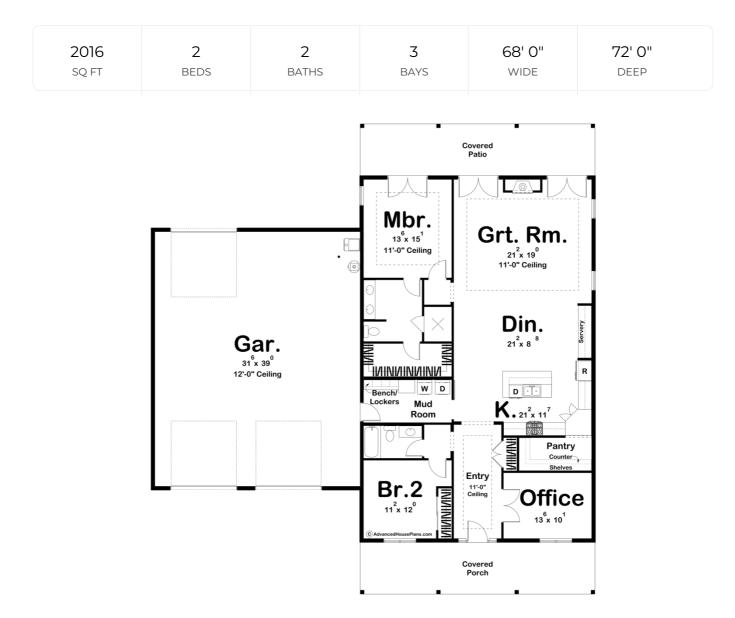

## Layout

Bedrooms

| Bathrooms                                                              | 2                            |
|------------------------------------------------------------------------|------------------------------|
| Garage Bays                                                            | 3                            |
| Square Footage                                                         |                              |
| Main Level                                                             | 2016 Sq. Ft.                 |
| Covered Area                                                           | 576 Sq. Ft.                  |
| Garage                                                                 | 1280 Sq. Ft.                 |
| Total Finished Area                                                    | 2016 Sq. Ft.                 |
| Exterior Dimensions                                                    |                              |
| Width                                                                  | 68' 0"                       |
| Depth                                                                  | 72' 0"                       |
| Ridge Height<br>Calculated from main floor line                        | 26' 0"                       |
| Default Construction Stats<br>Stats are unique to the individual plan. |                              |
| Foundation Type                                                        | Slab                         |
| Exterior Wall Construction                                             | 2x6                          |
| Roof Pitches                                                           | 6/12 Primary, 3/12 Secondary |
| Main Wall Height                                                       | 10'                          |

## **Plan Description**

The Rolling Hills plan is a beautiful Modern Farmhouse style house plan. A trio of dormers and a large front covered porch invite guests into the home. Immediately inside the home, you'll find a practical home office that is perfect for working from home. Further inside the home, you'll notice the wide open layout of this home. The kitchen includes a large island with a snack ledge and a pantry with built-in shelves. The dining room has an amazing built-in servery. The stunning great room lies under an 11' tall trayed ceiling and is warmed by a fireplace. A pair of French doors lead from the great room to the rear covered patio. Just off the great room, there is an amazing master suite. The master bathroom includes dual vanities, a walk-in shower, and a large walk-in closet. A second bedroom is located in the front of the home and shares a bathroom with the rest of the living area. The home's oversized 3 car drive through garage enters the home through a mud room that includes a bench and lockers.