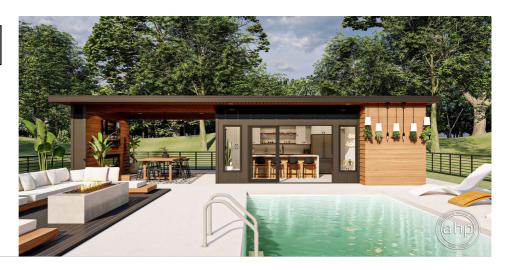

## **Plan Description**

The Rockport pool house adds a modern touch to any back yard. The amazing, covered patio features a large outdoor fireplace. Inside the pool house, a large kitchen includes an island with a snack bar. A full bathroom can also be found on the inside of the pool house. A large sliding glass door leads out to the pool area.