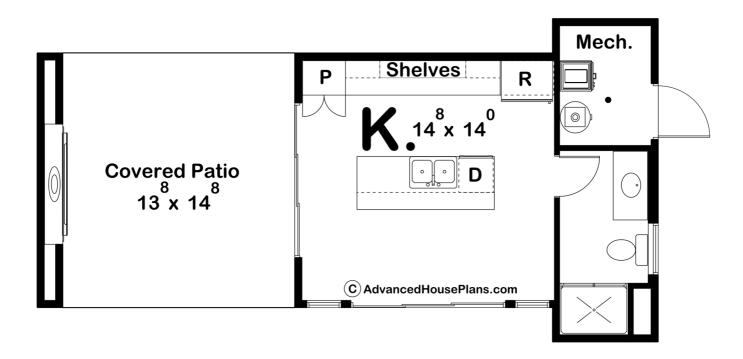

## 30167 - Rockport Data Sheet

| 332   | 0    | 1     | 0    | 36' 0" | 18' 8" |  |
|-------|------|-------|------|--------|--------|--|
| SQ FT | BEDS | BATHS | BAYS | WIDE   | DEEP   |  |

## **Construction Specs**

Layout

Bathrooms 1

| Square Footage                                                      |             |  |  |  |
|---------------------------------------------------------------------|-------------|--|--|--|
| Main Level                                                          | 332 Sq. Ft. |  |  |  |
| Covered Area                                                        | 200 Sq. Ft. |  |  |  |
| Total Finished Area                                                 | 332 Sq. Ft. |  |  |  |
| Exterior Dimensions                                                 |             |  |  |  |
| Width                                                               | 36' 0"      |  |  |  |
| Depth                                                               | 18' 8"      |  |  |  |
| Default Construction Stats Stats are unique to the individual plan. |             |  |  |  |
| Foundation Type                                                     | Slab        |  |  |  |
| Exterior Wall Construction                                          | 2x4         |  |  |  |
| Roof Pitches                                                        | Flat        |  |  |  |
| Main Wall Height                                                    | 9'          |  |  |  |

## **Plan Description**

The Rockport pool house adds a modern touch to any back yard. The amazing, covered patio features a large outdoor fireplace. Inside the pool house, a large kitchen includes an island with a snack bar. A full bathroom can also be found on the inside of the pool house. A large sliding glass door leads out to the pool area.