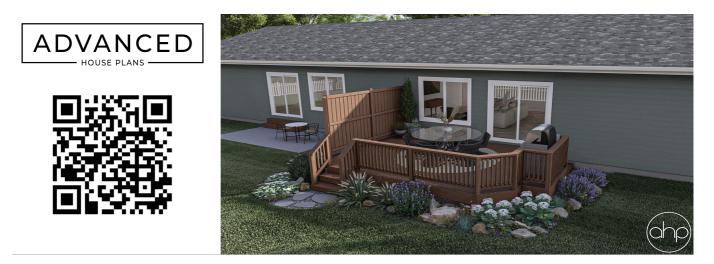

## **Plan Description**

The Rockdale Plan is a 20'-0" x 14'-0" traditional style deck plan. It includes 2 sets of stairs to grade and a privacy fence.