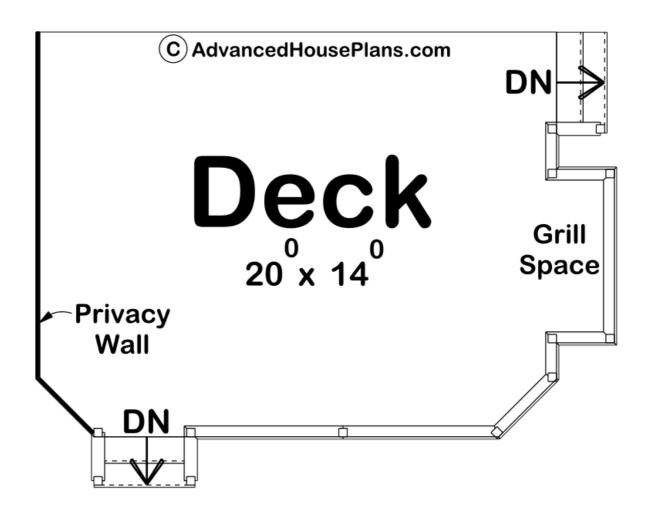

## **Plan Description**

The Rockdale Plan is a 20'-0" x 14'-0" traditional style deck plan. It includes 2 sets of stairs to grade and a privacy fence.