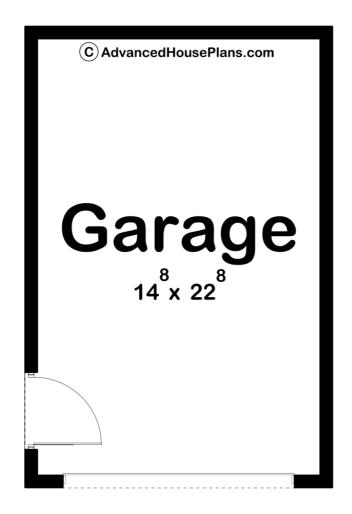

## 30509 - Rock Hill Data Sheet

| 0     | 0    | 0     | 1    | 16' 0" | 24' 0" |  |
|-------|------|-------|------|--------|--------|--|
| SQ FT | BEDS | BATHS | BAYS | WIDE   | DEEP   |  |

## **Construction Specs**

Layout

Garage Bays

| Square Footage                                                       |              |  |  |
|----------------------------------------------------------------------|--------------|--|--|
| Garage                                                               | 384 Sq. Ft.  |  |  |
| Exterior Dimensions                                                  |              |  |  |
| Width                                                                | 16' 0"       |  |  |
| Depth                                                                | 24' 0"       |  |  |
| Ridge Height  Calculated from main floor line                        | 12' 6"       |  |  |
| Default Construction Stats  Stats are unique to the individual plan. |              |  |  |
| Foundation Type                                                      | Slab         |  |  |
| Exterior Wall Construction                                           | CMU Block    |  |  |
| Roof Pitches                                                         | Primary 4/12 |  |  |
| Main Wall Height                                                     | 9'           |  |  |