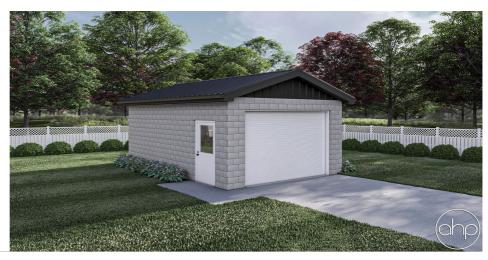

## **Plan Description**

Our Rock Hill Garage Plan is a perfect addition to your lot. This one car garage plan has concrete block walls with a low pitched roof. The Rock Hill Garage can be used as a workshop, additional storage space, or an extra car slot.