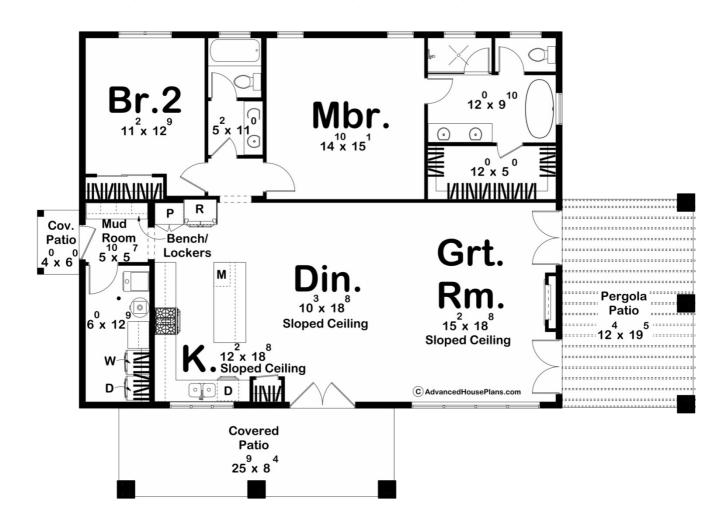

## 30329 - Rock Creek Data Sheet

| 1575  | 2    | 2     | 0    | 61' 4" | 43' 4" |
|-------|------|-------|------|--------|--------|
| SQ FT | BEDS | BATHS | BAYS | WIDE   | DEEP   |

## **Construction Specs**

Layout

Bedrooms 2

Bathrooms 2

| Square Footage                                                       |              |
|----------------------------------------------------------------------|--------------|
| Main Level                                                           | 1575 Sq. Ft. |
| Covered Area                                                         | 238 Sq. Ft.  |
| Total Finished Area                                                  | 1575 Sq. Ft. |
| Exterior Dimensions                                                  |              |
| Width                                                                | 61' 4"       |
| Depth                                                                | 43' 4"       |
| Ridge Height  Calculated from main floor line                        | 18' 11"      |
| Default Construction Stats  Stats are unique to the individual plan. |              |
| Foundation Type                                                      | Slab         |
| Exterior Wall Construction                                           | 2x6          |
| Roof Pitches                                                         | Primary 3/12 |
| Main Wall Height                                                     | 9'           |

## **Plan Description**

The Rock Creek Barndomium is a versatile and stylish dwelling that combines the rustic charm of a barn with the comforts of a contemporary home. The exterior features a traditional board and batten facade, with clean lines and large windows, providing an abundance of natural light and a connection to the surrounding landscape. The covered patio and pergola add an inviting outdoor space, seamlessly blending the indoor and outdoor living areas. As you approach the Rock Creek, you are greeted by a welcoming covered patio leading to a spacious foyer. The front door opens into the heart of the home, revealing an open-concept living area that combines the kitchen, dining, and living spaces. The interior boasts high ceilings and a large fireplace, adding warmth and a focal point to the space. Floor-to-ceiling windows and double french doors open up to the patio, providing stunning views of the outdoors and allowing for seamless indoor-outdoor living. The patio, an extension of the living space, is furnished with comfortable outdoor seating and overlooks a well-manicured garden. The attached pergola provides additional shade and a perfect spot for outdoor dining or relaxation. The design of the outdoor space complements the modern aesthetic of the Barndominium while offering a peaceful retreat for enjoying nature. Overall, this modern Barndominium seamlessly blends contemporary design with rustic charm, creating a unique and inviting home that embraces both style and functionality.