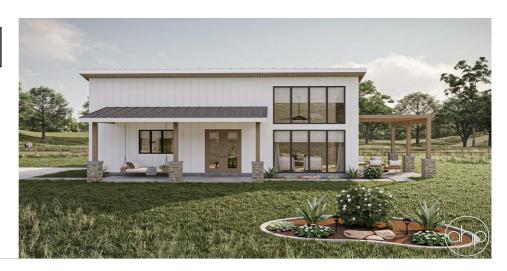

## **Plan Description**

The Rock Creek Barndomium is a versatile and stylish dwelling that combines the rustic charm of a barn with the comforts of a contemporary home. The exterior features a traditional board and batten facade, with clean lines and large windows, providing an abundance of natural light and a connection to the surrounding landscape. The covered patio and pergola add an inviting outdoor space, seamlessly blending the indoor and outdoor living areas. As you approach the Rock Creek, you are greeted by a welcoming covered patio leading to a spacious foyer. The front door opens into the heart of the home, revealing an open-concept living area that combines the kitchen, dining, and living spaces. The interior boasts high ceilings and a large fireplace, adding warmth and a focal point to the space. Floor-to-ceiling windows and double french doors open up to the patio, providing stunning views of the outdoors and allowing for seamless indoor-outdoor living. The patio, an extension of the living space, is furnished with comfortable outdoor seating and overlooks a well-manicured garden. The attached pergola provides additional shade and a perfect spot for outdoor dining or relaxation. The design of the outdoor space complements the modern aesthetic of the Barndominium while offering a peaceful retreat for enjoying nature. Overall, this modern Barndominium seamlessly blends contemporary design with rustic charm, creating a unique and inviting home that embraces both style and functionality.