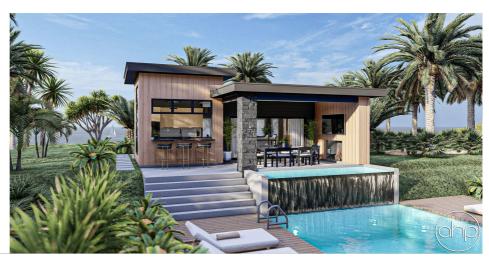

## **Plan Description**

This modern style pool house has everything you could dream of for a backyard escape. With the gorgeous exterior featuring a covered porch and infinity pool, it truly looks like the perfect backyard oasis. A snack bar just next to the patio is a perfect way to entertain guests and invite them in while still getting dry. Head inside to see the rest of the quaint kitchen and pool house area, perfect for relaxing, getting a break from the sun, or enjoying a snack. A bathroom with an interior and exterior door and storage space just on the other side makes the Roan Ridge plan an easy space to keep clean and is practical for any pool owner!