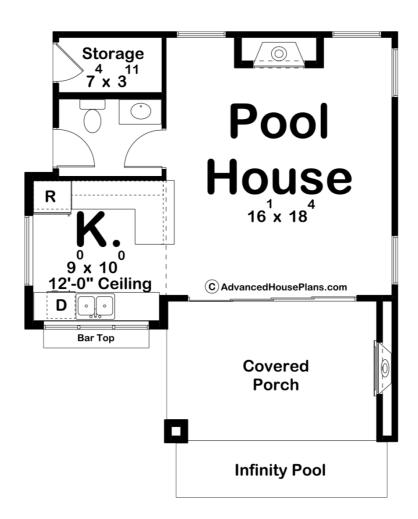

## 30235 - Roan Ridge Data Sheet

| 472   | 0    | 1     | 0    | 26' 4" | 29' 0" |  |
|-------|------|-------|------|--------|--------|--|
| SQ FT | BEDS | BATHS | BAYS | WIDE   | DEEP   |  |

## **Construction Specs**

Layout

Bathrooms 1

| quare Footage                                                        |             |  |  |
|----------------------------------------------------------------------|-------------|--|--|
| Main Level                                                           | 472 Sq. Ft. |  |  |
| Covered Area                                                         | 151 Sq. Ft. |  |  |
| Total Finished Area                                                  | 472 Sq. Ft. |  |  |
| Exterior Dimensions                                                  |             |  |  |
| Width                                                                | 26' 4"      |  |  |
| Depth                                                                | 29' 0"      |  |  |
| Ridge Height  Calculated from main floor line                        | 13' 2"      |  |  |
| Default Construction Stats  Stats are unique to the individual plan. |             |  |  |
| Foundation Type                                                      | Slab        |  |  |
| Exterior Wall Construction                                           | 2x4         |  |  |
| Roof Pitches                                                         | Flat        |  |  |
| Main Wall Height                                                     | 9'          |  |  |

## **Plan Description**

This modern style pool house has everything you could dream of for a backyard escape. With the gorgeous exterior featuring a covered porch and infinity pool, it truly looks like the perfect backyard oasis. A snack bar just next to the patio is a perfect way to entertain guests and invite them in while still getting dry. Head inside to see the rest of the quaint kitchen and pool house area, perfect for relaxing, getting a break from the sun, or enjoying a snack. A bathroom with an interior and exterior door and storage space just on the other side makes the Roan Ridge plan an easy space to keep clean and is practical for any pool owner!