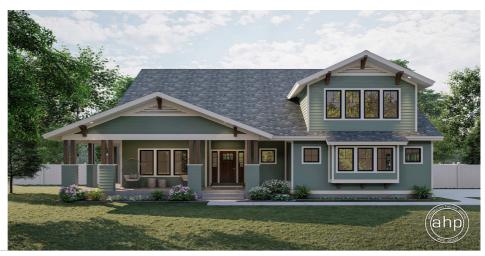

## **Plan Description**

The Riverbend plan is a wonderful Craftsman style ranch plan. The exterior features wood columns, wood brackets, and large windows for an excellent curb appeal. Guests are invited in by a massive front covered porch that wraps around the left side of the home. Just inside the home, you are greeted by an entry way that lies under a 10' trayed ceiling. Further into the home, the great room, dining room, and kitchen flow seamlessly in an open layout. The great room is warmed by a fireplace that is flanked by built-in bookshelves. The kitchen includes a large island with a snack ledge and a large walk in pantry. The master bedroom is tucked away on the right of the home for maximum privacy. The master bathroom includes his/her vanities, a soaking tub, an enclosed toilet area, a walk-in shower, and a large walk-in closet. On the other side of the home, 2 bedrooms share a Jack and Jill bathroom. An optional bonus room above the garage adds 522 sq ft and makes a perfect home office or play room. An optional finished basement is available and adds 1556 sq ft and features a rec room, a bar, a family room, an exercise room, a pocket office, and 2 additional bedrooms.