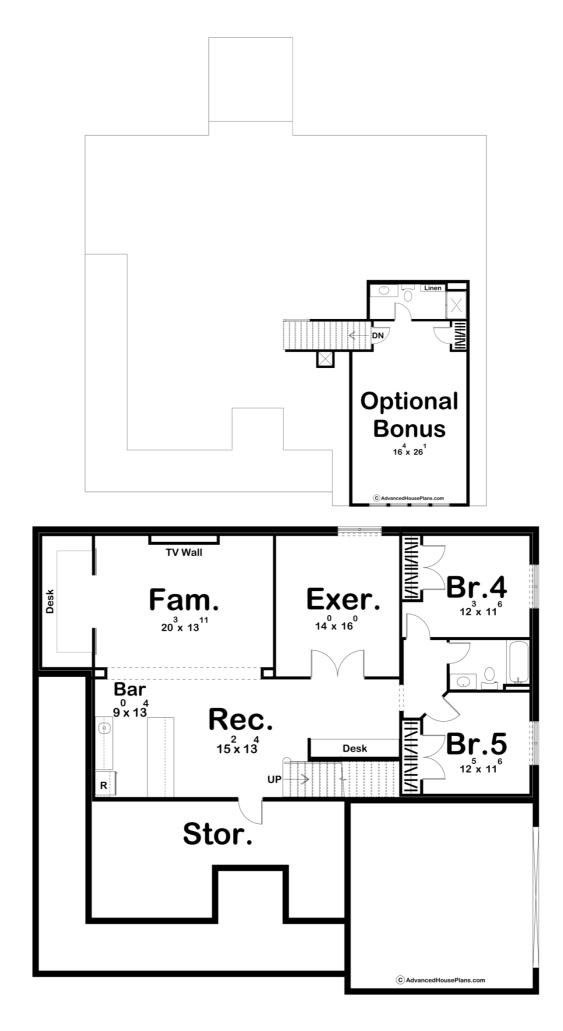

## **Plan Description**

The Riverbend plan is a wonderful Craftsman style ranch plan. The exterior features wood columns, wood brackets, and large windows for an excellent curb appeal. Guests are invited in by a massive front covered porch that wraps around the left side of the home. Just inside the home, you are greeted by an entry way that lies under a 10' trayed ceiling. Further into the home, the great room, dining room, and kitchen flow seamlessly in an open layout. The great room is warmed by a fireplace that is flanked by built-in bookshelves. The kitchen includes a large island with a snack ledge and a large walk in pantry. The master bedroom is tucked away on the right of the home for maximum privacy. The master bathroom includes his/her vanities, a soaking tub, an enclosed toilet area, a walk-in shower, and a large walk-in closet. On the other side of the home, 2 bedrooms share a Jack and Jill bathroom. An optional bonus room above the garage adds 522 sq ft and makes a perfect home office or play room. An optional finished basement is available and adds 1556 sq ft and features a rec room, a bar, a family room, an exercise room, a pocket office, and 2 additional bedrooms.