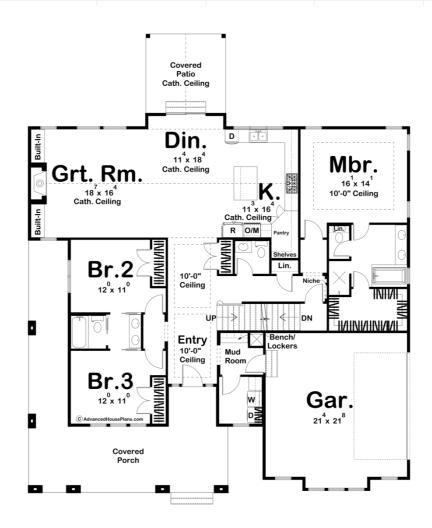

## **Plan Description**

The Riverbend plan is a wonderful Craftsman style ranch plan. The exterior features wood columns, wood brackets, and large windows for an excellent curb appeal. Guests are invited in by a massive front covered porch that wraps around the left side of the home. Just inside the home, you are greeted by an entry way that lies under a 10' trayed ceiling. Further into the home, the great room, dining room, and kitchen flow seamlessly in an open layout. The great room is warmed by a fireplace that is flanked by built-in bookshelves. The kitchen includes a large island with a snack ledge and a large walk in pantry. The master bedroom is tucked away on the right of the home for maximum privacy. The master bathroom includes his/her vanities, a soaking tub, an enclosed toilet area, a walk-in shower, and a large walk-in closet. On the other side of the home, 2 bedrooms share a Jack and Jill bathroom. An optional bonus room above the garage adds 522 sq ft and makes a perfect home office or play room. An optional finished basement is available and adds 1556 sq ft and features a rec room, a bar, a family room, an exercise room, a pocket office, and 2 additional bedrooms.