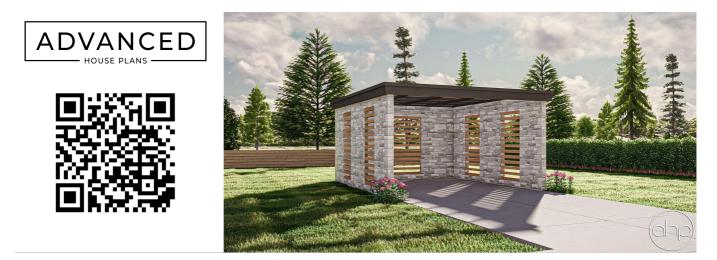

## **Plan Description**

Introducing the elegant and functional one-stall carport, a remarkable addition to any home or property. This carefully designed structure seamlessly blends contemporary style with natural elements, showcasing a stunning combination of stone and wooden slat details. With its charming aesthetics and practicality, this carport provides an ideal solution for sheltering your vehicle from the elements. The exterior of the carport boasts a beautiful stone facade, exuding a sense of strength and durability. The stone offers a timeless appeal and creates a visually appealing contrast against the surrounding landscape. Complementing the stone, meticulously crafted wooden slat details add a touch of warmth and texture to the structure, enhancing its overall aesthetic appeal. The roof of this one-stall carport is constructed with high-quality plexiglass, providing ample protection against rain, snow, and harmful UV rays, while allowing natural light to permeate the space. This translucent roof material not only safeguards your vehicle from the elements but also creates an open and airy atmosphere, minimizing the sense of enclosure. Designed with functionality in mind, this carport offers ample space to accommodate a single vehicle comfortably. Its practical layout allows for easy access and maneuverability, ensuring hassle-free parking and retrieval of your car. Whether you use it to protect your everyday vehicle, classic car, or recreational vehicle, this carport provides a secure and sheltered space, safeguarding your investment.In addition to its primary purpose of protecting your vehicle, the carport also serves as a versatile space with various possibilities. It can be utilized as a covered outdoor area, allowing you to enjoy the fresh air while being shielded from the sun or light rain. This versatile feature makes the carport a great venue for hosting small gatherings, barbecues, or simply creating an outdoor extension of your living space.