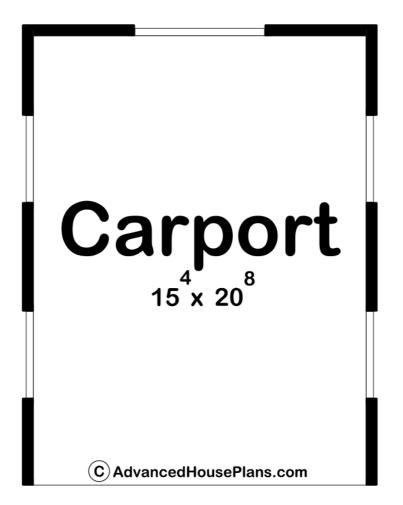

## 30377 - Ripley Data Sheet

| <b>O</b> | <b>O</b> | 0     | <b>]</b> | <b>16' 0''</b> | <b>21' 0''</b> |  |
|----------|----------|-------|----------|----------------|----------------|--|
| SQ FT    | BEDS     | BATHS | BAYS     | WIDE           | DEEP           |  |

## **Construction Specs**

Layout

Garage Bays

| Square Footage                                                         |             |
|------------------------------------------------------------------------|-------------|
| Covered Area                                                           | 336 Sq. Ft. |
| Exterior Dimensions                                                    |             |
| Width                                                                  | 16' 0"      |
| Depth                                                                  | 21' 0"      |
| Ridge Height<br>Calculated from main floor line                        | 12' 0"      |
| Default Construction Stats<br>Stats are unique to the individual plan. |             |
| Foundation Type                                                        | Slab        |
| Exterior Wall Construction                                             | 2x4         |
| Roof Pitches                                                           | Flat        |
| Main Wall Height                                                       | 10'         |